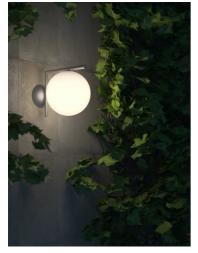

## F012H00C037 - Burgundy Red

Wall- or ceiling-mounted light fitting with diffuse light for exterior use available in two sizes. Frame in brushed stainless steel, brushed brass finish or painted opaque black or burgundy. The structure of the fitting is treated with a chemical conversion process for effective resistance to atmospheric agents. Special attention is recommended during installation and maintenance to prevent damage to the powder coating. Opalescent diffuser in shiny white translucent blown glass. The light comes with seals for IP-rated connection.