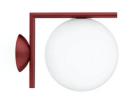

## IC Ceiling Wall 1 Outdoor Burgundy Red

## F012H00C037 - Burgundy Red

Wall- or ceiling-mounted light fitting with diffuse light for exterior use available in two sizes. Frame in brushed stainless steel, brushed brass finish or painted opaque black or burgundy. The structure of the fitting is treated with a chemical conversion process for effective resistance to atmospheric agents. Special attention is recommended during installation and maintenance to prevent damage to the powder coating. Opalescent diffuser in shiny white translucent blown glass. The light comes with seals for IP-rated connection.