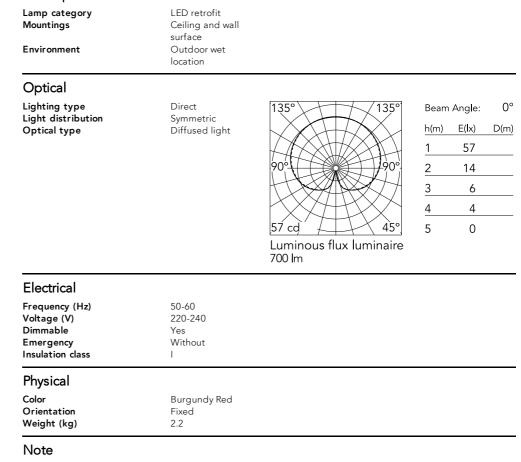

## IC Ceiling Wall 1 Outdoor Burgundy Red



## F012H00C037 - Burgundy Red

Wall- or ceiling-mounted light fitting with diffuse light for exterior use available in two sizes. Frame in brushed stainless steel, brushed brass finish or painted opaque black or burgundy. The structure of the fitting is treated with a chemical conversion process for effective resistance to atmospheric agents. Special attention is recommended during installation and maintenance to prevent damage to the powder coating. Opalescent diffuser in shiny white translucent blown glass. The light comes with seals for IP-rated connection.

## Main specifications



Bulb not included. LED: max 8W - E14