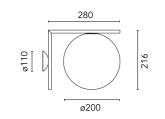

## F012H00C037 - Burgundy Red

Wall- or ceiling-mounted light fitting with diffuse light for exterior use available in two sizes. Frame in brushed stainless steel, brushed brass finish or painted opaque black or burgundy. The structure of the fitting is treated with a chemical conversion process for effective resistance to atmospheric agents. Special attention is recommended during installation and maintenance to prevent damage to the powder coating. Opalescent diffuser in shiny white translucent blown glass. The light comes with seals for IP-rated connection.