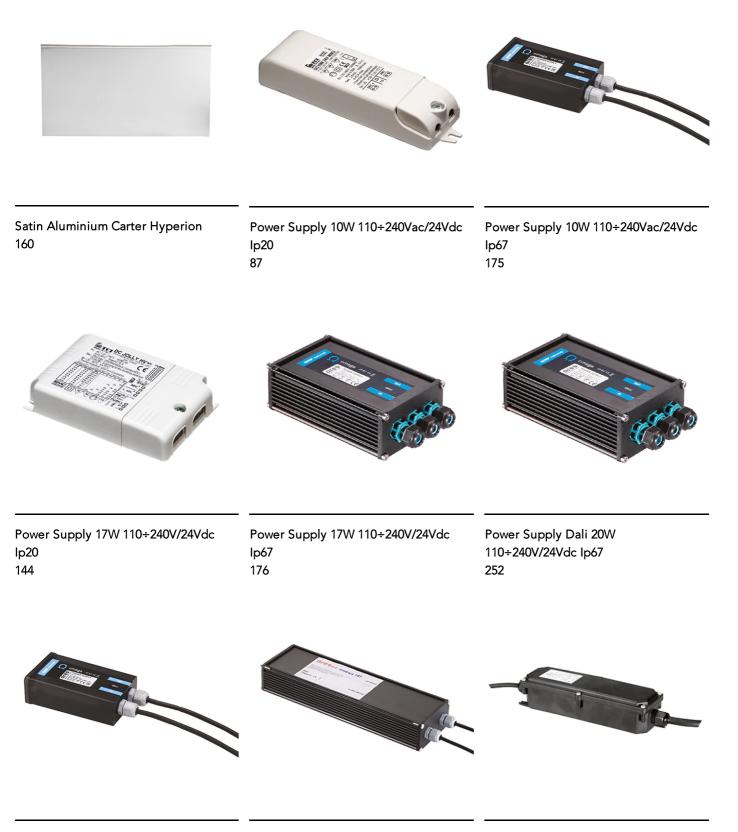

## Hyperion 24V

Power Supply 20W 220÷240V/24Vdc Ip67 147 Power Supply 50W 120÷240V/24Vdc Ip67 155 Power Supply 70W 220÷240V/24Vdc Ip67 110

Power Supply 96W 120÷277V/24Vdc Ip67 156 Pole Hyperion h 500 mm 245.6