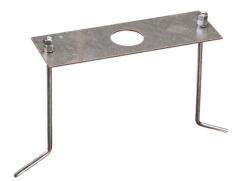

| cal                                                                                      | Grey                                |                             |                         |

## Hyperion 24V



Power Supply 20W 220÷240V/24Vdc Ip67 147 Power Supply 50W 120÷240V/24Vdc Ip67 155 Power Supply 70W 220÷240V/24Vdc Ip67 110







Power Supply 96W 120÷277V/24Vdc Ip67 156 Pole Hyperion h 500 mm 245.6

Base Plate and Fixing Bolts Hyperion pole 247