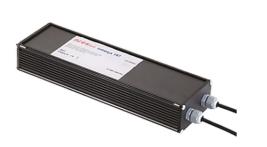

## Hyperion 24V

Power Supply 20W 220÷240V/24Vdc Ip67 147 Power Supply 50W 120÷240V/24Vdc Ip67 155 Power Supply 70W 220÷240V/24Vdc Ip67 110

Power Supply 96W 120÷277V/24Vdc Ip67 156 Pole Hyperion h 500 mm 245.6