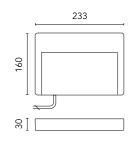

## Hyperion 24V

527012.6 - Grey

Rectangular luminaire for installation on wall – surface mounted.

Configuration: die-cast aluminium structure, EN AB-47100 alloy (low copper content), stainless steel bracket and transparent polycarbonate emitting unit. Optional accessory: aluminium reflector (fixed by a double-sided technical tape)

Damages on the coating exposed to outdoor conditions or water, could cause corrosion. Chemical substances affect the anticorrosion covering protection.

| Optical       Lighting type       LED type       Light distribution       Optical type       Diffused light       Jot       Got       Jot       Jot | Main specifications<br>Power (W)<br>System power (W)<br>CCT (K)<br>CRI<br>Net lumen (Im) | 6<br>7.5<br>4000K<br>80<br>418      | Mountings<br>Environment    | Wall surface<br>Outdoor |
|---------------------------------------------------------------------------------------------------------------------------------------------------------------------------------------------------------------------------------------------------------------------------------------------------------------------------------------------------------------------------------------------------------------------------------------------------------------------------------------------------------------------------------------------------------------------------------------------------------------------------------------------------------------------------------------------|------------------------------------------------------------------------------------------|-------------------------------------|-----------------------------|-------------------------|
| LED type<br>Light distribution<br>Optical type     Power LED<br>Asymmetric<br>Diffused light     Image: Constraint of the symmetric<br>Diffused light     Image: Constraint of the symmetric<br>Diffused light       Electrical       Frequency (Hz)     50-60     Insulation class     III       Voltage (V)     24       Dimmable     Yes                                                                                                                                                                                                                                                                                                                                                 | Optical                                                                                  |                                     |                             |                         |
| Frequency (Hz)50-60Insulation classIIIVoltage (V)24DimmableYes                                                                                                                                                                                                                                                                                                                                                                                                                                                                                                                                                                                                                              | LED type<br>Light distribution                                                           | Power LED<br>Asymmetric             | 60° 600<br>30° cd / 1000 lm |                         |
| Voltage (V) 24<br>Dimmable Yes                                                                                                                                                                                                                                                                                                                                                                                                                                                                                                                                                                                                                                                              | Electrical                                                                               |                                     |                             |                         |
| dimmable Emergency Without                                                                                                                                                                                                                                                                                                                                                                                                                                                                                                                                                                                                                                                                  | Voltage (V)<br>Dimmable<br>Driver type                                                   | 24<br>Yes<br>Electronic<br>dimmable | Insulation class            | 111                     |
|                                                                                                                                                                                                                                                                                                                                                                                                                                                                                                                                                                                                                                                                                             | cal                                                                                      | Grey                                |                             |                         |