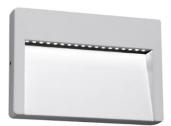

## Hyperion 24V

527012.6 - Grey

Rectangular luminaire for installation on wall – surface mounted.

Configuration: die-cast aluminium structure, EN AB-47100 alloy (low copper content), stainless steel bracket and transparent polycarbonate emitting unit. Optional accessory: aluminium reflector (fixed by a double-sided technical tape)

In compliance with EN60598-1 standards

Class of insulation: II; 24V version: III

Installation: the luminaire is equipped with a piece of neoprene cable (approx. 200mm) for an easy-to-make connection. Direct screwing on surface through the stainless steel bracket.

Damages on the coating exposed to outdoor conditions or water, could cause corrosion. Chemical substances affect the anticorrosion covering protection.

| Optical       Lighting type       LED type       Light distribution       Optical type       Diffused light       Jot       Got       Jot       Jot | Main specifications<br>Power (W)<br>System power (W)<br>CCT (K)<br>CRI<br>Net lumen (Im) | 6<br>7.5<br>4000K<br>80<br>418      | Mountings<br>Environment    | Wall surface<br>Outdoor |
|---------------------------------------------------------------------------------------------------------------------------------------------------------------------------------------------------------------------------------------------------------------------------------------------------------------------------------------------------------------------------------------------------------------------------------------------------------------------------------------------------------------------------------------------------------------------------------------------------------------------------------------------------------------------------------------------|------------------------------------------------------------------------------------------|-------------------------------------|-----------------------------|-------------------------|
| LED type<br>Light distribution<br>Optical type     Power LED<br>Asymmetric<br>Diffused light     Image: Constraint of the symmetric<br>Diffused light     Image: Constraint of the symmetric<br>Diffused light       Electrical       Frequency (Hz)     50-60     Insulation class     III       Voltage (V)     24       Dimmable     Yes                                                                                                                                                                                                                                                                                                                                                 | Optical                                                                                  |                                     |                             |                         |
| Frequency (Hz)50-60Insulation classIIIVoltage (V)24DimmableYes                                                                                                                                                                                                                                                                                                                                                                                                                                                                                                                                                                                                                              | LED type<br>Light distribution                                                           | Power LED<br>Asymmetric             | 60° 600<br>30° cd / 1000 lm |                         |
| Voltage (V) 24<br>Dimmable Yes                                                                                                                                                                                                                                                                                                                                                                                                                                                                                                                                                                                                                                                              | Electrical                                                                               |                                     |                             |                         |
| dimmable Emergency Without                                                                                                                                                                                                                                                                                                                                                                                                                                                                                                                                                                                                                                                                  | Voltage (V)<br>Dimmable<br>Driver type                                                   | 24<br>Yes<br>Electronic<br>dimmable | Insulation class            | 111                     |
|                                                                                                                                                                                                                                                                                                                                                                                                                                                                                                                                                                                                                                                                                             | cal                                                                                      | Grey                                |                             |                         |