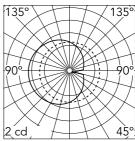

#### Optical

| Lighting type      | Direct         |
|--------------------|----------------|
| LED type           | Power LED      |
| Light distribution | Symmetric      |
| Optical type       | Diffused light |

Luminous flux luminaire 423 lm

| Beam Angle: |       | 0°   |
|-------------|-------|------|
| h(m)        | E(lx) | D(m) |
| 1           | 2     |      |
| 2           | 4     |      |
| 3           | 9     |      |
| 4           | 35    |      |
| 5           | 0     |      |