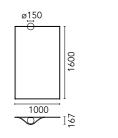

# **Heco Wall**

#### F014B30K030 - Black

Lighting unit with diffuse light for exterior ground/wall installation. Opalescent diffuser in shiny white translucent blown glass.

The structure is made of stainless steel for effective resistance to atmospheric agents. The body is painted an opaque black. The corner lamp can be positioned in two directions, either vertically or horizontally.

# Physical

ColorBlackOrientationFixedWeight (kg)3.2