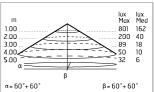

cable holder.

During the installation and the maintenance of the fixtures it is important to be careful and avoid damages on the paint coating.

Damages on the coating exposed to outdoor conditions or water, could cause corrosion.

Chemical substances affect the anticorrosion covering protection.

## Main specifications

| Power (W)        | 19.8  | Mountings   |
|------------------|-------|-------------|
| System power (W) | 31.5  | Environment |
| CCT (K)          | 2700K |             |
| CRI              | 80    |             |
| Net lumen (lm)   | 2345  |             |

#### Optical

| Lighting type      | Direct         |
|--------------------|----------------|
| LED type           | Power LED      |
| Light distribution | Symmetric      |
| Optical type       | Diffused light |





Ceiling and wall surface

Outdoor

#### Electrical

| Frequency (Hz) | 50-60         | Insulation class |
|----------------|---------------|------------------|
| Voltage (V)    | 110-240       |                  |
| Dimmable       | Yes           |                  |
| Driver type    | Electronic    |                  |
|                | dimmable DALI |                  |
| Emergency      | Without       |                  |

## Physical

Color Black

# Giulia 400 Dimmable Dali



SPD (Surge Protection Device) 237