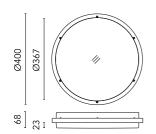

### Giulia 400 Dimmable Dali

544009-300.4 - Black

Round luminaire for installation on wall or ceiling - surface mounted.

Configuration: die-cast aluminium structure and frame, EN AB-47100 alloy (low copper content). Polycarbonate diffuser: opal with satin finish.

Giulia  $\emptyset$ 400: 6mm<  $\emptyset$  <13mm cables. Outdoor use requires suitable flexible cables assuring the watertightness of the cable holder.

During the installation and the maintenance of the fixtures it is important to be careful and avoid damages on the paint coating.