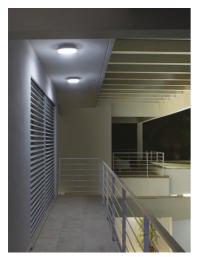

### Giulia 400 Dimmable Dali

544009-300.4 - Black

Round luminaire for installation on wall or ceiling - surface mounted.

Configuration: die-cast aluminium structure and frame, EN AB-47100 alloy (low copper content). Polycarbonate diffuser: opal with satin finish.

Ceiling and wall surface

Outdoor