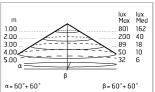

### Main specifications

| Power (W)        | 19.8  | Mountings   |
|------------------|-------|-------------|
| System power (W) | 31.5  | Environment |
| CCT (K)          | 2700K |             |
| CRI              | 80    |             |
| Net lumen (lm)   | 2345  |             |

## Optical

 Lighting type
 Direct

 LED type
 Power LED

 Light distribution
 Symmetric

 Optical type
 Diffused light

Ceiling and wall surface

Outdoor