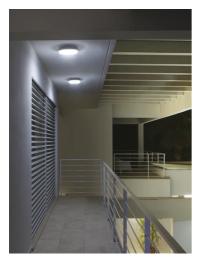

### Giulia 400 Dimmable Dali

544009-300.18 - Deep Brown

Round luminaire for installation on wall or ceiling - surface mounted.

Configuration: die-cast aluminium structure and frame, EN AB-47100 alloy (low copper content). Polycarbonate diffuser: opal with satin finish.

## Optical

 Lighting type
 Direct

 LED type
 Power LED

 Light distribution
 Symmetric

 Optical type
 Diffused light

Ceiling and wall surface

Outdoor