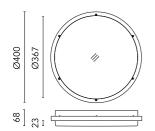

### Giulia 400 Dimmable Dali

544009-300.18 - Deep Brown

Round luminaire for installation on wall or ceiling - surface mounted.

Configuration: die-cast aluminium structure and frame, EN AB-47100 alloy (low copper content). Polycarbonate diffuser: opal with satin finish.

Giulia  $\emptyset$ 400: 6mm<  $\emptyset$  <13mm cables. Outdoor use requires suitable flexible cables assuring the watertightness of the cable holder.

During the installation and the maintenance of the fixtures it is important to be careful and avoid damages on the paint coating.