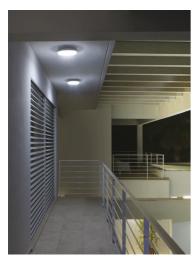

## Giulia 400 Dimmable Dali

544006-300.4 - Black

Round luminaire for installation on wall or ceiling - surface mounted.

Configuration: die-cast aluminium structure and frame, EN AB-47100 alloy (low copper content). Polycarbonate diffuser: opal with satin finish.

### Optical

 Lighting type
 Direct

 LED type
 Power LED

 Light distribution
 Symmetric

 Optical type
 Diffused light

Ceiling and wall surface

Outdoor