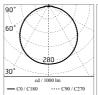

## Main specifications

| Power (W)        | 19.8  | Mountings   |
|------------------|-------|-------------|
| System power (W) | 31.5  | Environment |
| CCT (K)          | 3000K |             |
| CRI              | 80    |             |
| Net lumen (lm)   | 2521  |             |

### Optical

 Lighting type
 Direct

 LED type
 Power LED

 Light distribution
 Symmetric

 Optical type
 Diffused light

Ceiling and wall surface

Outdoor