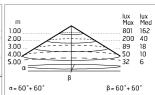

## Main specifications

| Power (W)        | 19.8  | Mountings   |
|------------------|-------|-------------|
| System power (W) | 31.5  | Environment |
| CCT (K)          | 3000K |             |
| CRI              | 80    |             |
| Net lumen (lm)   | 2521  |             |