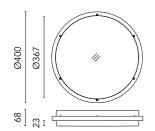

## Giulia 400 Dimmable Dali

544006-300.4 - Black

Round luminaire for installation on wall or ceiling - surface mounted.

Configuration: die-cast aluminium structure and frame, EN AB-47100 alloy (low copper content). Polycarbonate diffuser: opal with satin finish.