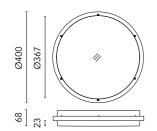

### Giulia 400 Dimmable Dali

544006-300.1 - White

Round luminaire for installation on wall or ceiling - surface mounted.

Configuration: die-cast aluminium structure and frame, EN AB-47100 alloy (low copper content). Polycarbonate diffuser: opal with satin finish.

Giulia  $\emptyset$ 400: 6mm<  $\emptyset$  <13mm cables. Outdoor use requires suitable flexible cables assuring the watertightness of the cable holder.

During the installation and the maintenance of the fixtures it is important to be careful and avoid damages on the paint coating.