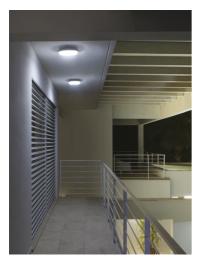

### Giulia 400 Dimmable Dali

544006-300.1 - White

Round luminaire for installation on wall or ceiling - surface mounted.

Configuration: die-cast aluminium structure and frame, EN AB-47100 alloy (low copper content). Polycarbonate diffuser: opal with satin finish.

#### Optical

 Lighting type
 Direct

 LED type
 Power LED

 Light distribution
 Symmetric

 Optical type
 Diffused light

Ceiling and wall surface

Outdoor