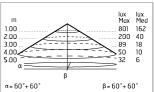

## Main specifications

| Power (W)        | 19.8  | Mountings   |
|------------------|-------|-------------|
| System power (W) | 31.5  | Environment |
| CCT (K)          | 3000K |             |
| CRI              | 80    |             |
| Net lumen (lm)   | 2521  |             |