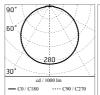

## Main specifications

| Power (W)        | 19.8  | Mountings   |
|------------------|-------|-------------|
| System power (W) | 31.5  | Environment |
| CCT (K)          | 3000K |             |
| CRI              | 80    |             |
| Net lumen (lm)   | 2521  |             |

#### Optical

 Lighting type
 Direct

 LED type
 Power LED

 Light distribution
 Symmetric

 Optical type
 Diffused light

Ceiling and wall surface

Outdoor