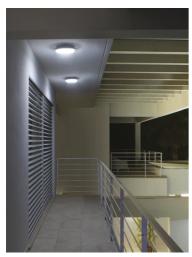

## Giulia 400 Dimmable Dali

544005-300.6 - Grey

Round luminaire for installation on wall or ceiling - surface mounted.

Configuration: die-cast aluminium structure and frame, EN AB-47100 alloy (low copper content). Polycarbonate diffuser: opal with satin finish.

### Optical

 Lighting type
 Direct

 LED type
 Power LED

 Light distribution
 Symmetric

 Optical type
 Diffused light

Ceiling and wall surface

Outdoor