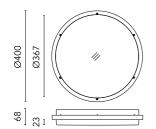

## Giulia 400 Dimmable Dali

544005-300.6 - Grey

Round luminaire for installation on wall or ceiling - surface mounted.

Configuration: die-cast aluminium structure and frame, EN AB-47100 alloy (low copper content). Polycarbonate diffuser: opal with satin finish.

Giulia  $\emptyset$ 400: 6mm<  $\emptyset$  <13mm cables. Outdoor use requires suitable flexible cables assuring the watertightness of the cable holder.

During the installation and the maintenance of the fixtures it is important to be careful and avoid damages on the paint coating.