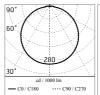

## Main specifications

| Power (W)        | 19.8  |  |
|------------------|-------|--|
| System power (W) | 31.5  |  |
| CCT (K)          | 4000K |  |
| CRI              | 80    |  |
| Net lumen (lm)   | 2712  |  |

### Optical

 Lighting type
 Direct

 LED type
 Power LED

 Light distribution
 Symmetric

 Optical type
 Diffused light

Ceiling and wall surface

Outdoor