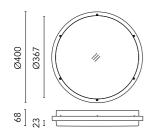

### Giulia 400 Dimmable Dali

544005-300.3 - Anthracite

Round luminaire for installation on wall or ceiling – surface mounted.

Configuration: die-cast aluminium structure and frame, EN AB-47100 alloy (low copper content). Polycarbonate diffuser: opal with satin finish.

Giulia  $\emptyset$ 400: 6mm<  $\emptyset$  <13mm cables. Outdoor use requires suitable flexible cables assuring the watertightness of the cable holder.

During the installation and the maintenance of the fixtures it is important to be careful and avoid damages on the paint coating.