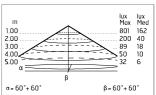

## Main specifications

| Power (W)        | 19.8  |  |
|------------------|-------|--|
| System power (W) | 31.5  |  |
| CCT (K)          | 4000K |  |
| CRI              | 80    |  |
| Net lumen (lm)   | 2712  |  |