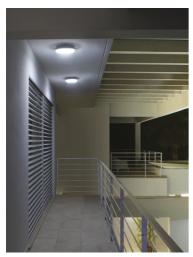

### Giulia 400 Dimmable Dali

544005-300.3 - Anthracite

Round luminaire for installation on wall or ceiling – surface mounted.

Configuration: die-cast aluminium structure and frame, EN AB-47100 alloy (low copper content). Polycarbonate diffuser: opal with satin finish.

### Optical

 Lighting type
 Direct

 LED type
 Power LED

 Light distribution
 Symmetric

 Optical type
 Diffused light

Ceiling and wall surface

Outdoor