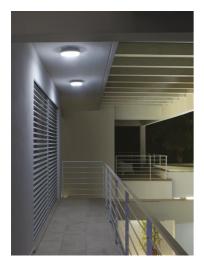

### Giulia 400 Dimmable Dali

544005-300.1 - White

Round luminaire for installation on wall or ceiling - surface mounted.

Configuration: die-cast aluminium structure and frame, EN AB-47100 alloy (low copper content). Polycarbonate diffuser: opal with satin finish.