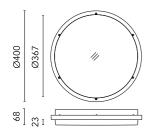

### Giulia 400 Dimmable Dali

544005-300.1 - White

Round luminaire for installation on wall or ceiling - surface mounted.

Configuration: die-cast aluminium structure and frame, EN AB-47100 alloy (low copper content). Polycarbonate diffuser: opal with satin finish.

## Main specifications

| Power (W)        | 19.8  | Mountings   |
|------------------|-------|-------------|
| System power (W) | 31.5  | Environment |
| CCT (K)          | 4000K |             |
| CRI              | 80    |             |
| Net lumen (Im)   | 2712  |             |