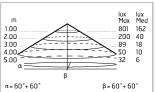

## Main specifications

| Power (W)        | 19.8  | Mountings   |
|------------------|-------|-------------|
| System power (W) | 31.5  | Environment |
| CCT (K)          | 4000K |             |
| CRI              | 80    |             |
| Net lumen (Im)   | 2712  |             |