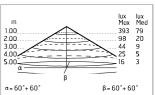

## Main specifications

| Power (W)        | 14.3  |
|------------------|-------|
| System power (W) | 15.5  |
| CCT (K)          | 2700K |
| CRI              | 80    |
| Net lumen (lm)   | 1150  |

| 1                 |                |
|-------------------|----------------|
| ighting type      | Direct         |
| ED type           | Power LED      |
| ight distribution | Symmetric      |
| Optical type      | Diffused light |