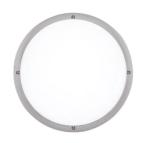

### Giulia 300 Dimmable Dali

544008-300.4 - Black

Round luminaire for installation on wall or ceiling - surface mounted.

Configuration: die-cast aluminium structure and frame, EN AB-47100 alloy (low copper content). Polycarbonate diffuser: opal with satin finish.

## **Physical**

Color Black