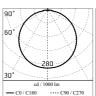

## Main specifications

| Power (W)        | 14.3  |
|------------------|-------|
| System power (W) | 15.5  |
| CCT (K)          | 2700K |
| CRI              | 80    |
| Net lumen (lm)   | 1150  |

| 1                 |                |
|-------------------|----------------|
| ighting type      | Direct         |
| ED type           | Power LED      |
| ight distribution | Symmetric      |
| Optical type      | Diffused light |