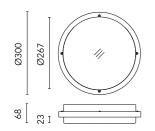

### Giulia 300 Dimmable Dali

544008-300.4 - Black

Round luminaire for installation on wall or ceiling - surface mounted.

Configuration: die-cast aluminium structure and frame, EN AB-47100 alloy (low copper content). Polycarbonate diffuser: opal with satin finish.

In compliance with EN60598-1 standards

Class of insulation: I

Installation: the luminaire is equipped with two cable holders and a three-pole quick-connection terminal. Giulia  $\emptyset$ 200 and  $\emptyset$ 300: 5mm<  $\emptyset$  <10mm cables.

Giulia  $\emptyset$ 400: 6mm<  $\emptyset$  <13mm cables. Outdoor use requires suitable flexible cables assuring the watertightness of the cable holder.

During the installation and the maintenance of the fixtures it is important to be careful and avoid damages on the paint coating.