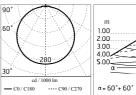

## Main specifications

| Power (W)        | 14.3  | Mountings   |
|------------------|-------|-------------|
| System power (W) | 15.5  | Environment |
| CCT (K)          | 3000K |             |
| CRI              | 80    |             |
| Net lumen (lm)   | 1237  |             |

### Optical

| Direct         |
|----------------|
| Power LED      |
| Symmetric      |
| Diffused light |
|                |

Ceiling and wall surface

Outdoor