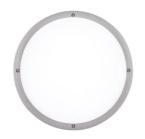

### Giulia 300 Dimmable Dali

544004-300.4 - Black

Round luminaire for installation on wall or ceiling - surface mounted.

Configuration: die-cast aluminium structure and frame, EN AB-47100 alloy (low copper content). Polycarbonate diffuser: opal with satin finish.