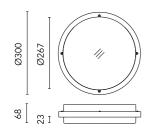

### Giulia 300 Dimmable Dali

544004-300.4 - Black

Round luminaire for installation on wall or ceiling - surface mounted.

Configuration: die-cast aluminium structure and frame, EN AB-47100 alloy (low copper content). Polycarbonate diffuser: opal with satin finish.

In compliance with EN60598-1 standards

Class of insulation: I

Installation: the luminaire is equipped with two cable holders and a three-pole quick-connection terminal. Giulia  $\emptyset$ 200 and  $\emptyset$ 300: 5mm<  $\emptyset$  <10mm cables.