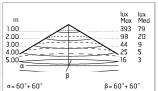

## Main specifications

| Power (W)        | 14.3  | Mountings   |
|------------------|-------|-------------|
| System power (W) | 15.5  | Environment |
| CCT (K)          | 3000K |             |
| CRI              | 80    |             |
| Net lumen (lm)   | 1237  |             |