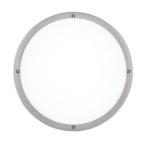

### Giulia 300 Dimmable 1-10V

544008-310.18 - Deep Brown

Round luminaire for installation on wall or ceiling - surface mounted.

Configuration: die-cast aluminium structure and frame, EN AB-47100 alloy (low copper content). Polycarbonate diffuser: opal with satin finish.

#### **Physical**

Color Deep Brown