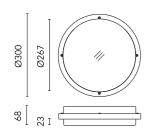

### Giulia 300 Dimmable 1-10V

544008-310.18 - Deep Brown

Round luminaire for installation on wall or ceiling - surface mounted.

Configuration: die-cast aluminium structure and frame, EN AB-47100 alloy (low copper content). Polycarbonate diffuser: opal with satin finish.