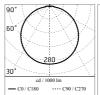

## Main specifications

| Power (W)        | 14.3  |
|------------------|-------|
| System power (W) | 15.5  |
| CCT (K)          | 2700K |
| CRI              | 80    |
| Net lumen (lm)   | 1150  |