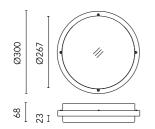

## Giulia 300 Dimmable 1-10V

544008-310.1 - White

Round luminaire for installation on wall or ceiling - surface mounted.

Configuration: die-cast aluminium structure and frame, EN AB-47100 alloy (low copper content). Polycarbonate diffuser: opal with satin finish.