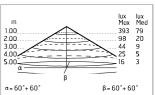

## Optical

| Direct         |
|----------------|
| Power LED      |
| Symmetric      |
| Diffused light |
|                |

Ceiling and wall surface

Outdoor