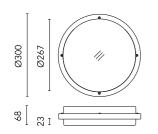

### Giulia 300 Dimmable 1-10V

544004-310.12 - Forest Green

Round luminaire for installation on wall or ceiling – surface mounted.

Configuration: die-cast aluminium structure and frame, EN AB-47100 alloy (low copper content). Polycarbonate diffuser: opal with satin finish.

In compliance with EN60598-1 standards

Class of insulation: I

Installation: the luminaire is equipped with two cable holders and a three-pole quick-connection terminal. Giulia  $\emptyset$ 200 and  $\emptyset$ 300: 5mm<  $\emptyset$  <10mm cables.