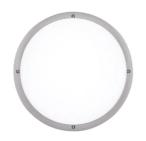

### Giulia 300 Dimmable 1-10V

544004-310.12 - Forest Green

Round luminaire for installation on wall or ceiling – surface mounted.

Configuration: die-cast aluminium structure and frame, EN AB-47100 alloy (low copper content). Polycarbonate diffuser: opal with satin finish.

#### **Physical**

Color Forest Green