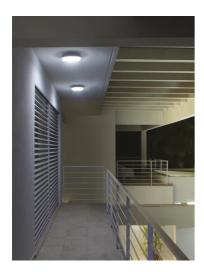

#### Giulia 300

544008.18 - Deep Brown

Round luminaire for installation on wall or ceiling – surface mounted.

Configuration: die-cast aluminium structure and frame, EN AB-47100 alloy (low copper content). Polycarbonate diffuser: opal with satin finish.

#### Main specifications

| Power (W)        | 14.3  |
|------------------|-------|
| System power (W) | 15.5  |
| CCT (K)          | 2700K |
| CRI              | 80    |
| Net lumen (lm)   | 1150  |

Mountings Ceiling and wall surface Environment Outdoor