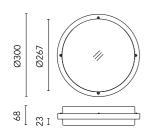

#### Giulia 300

544008.18 - Deep Brown

Round luminaire for installation on wall or ceiling – surface mounted.

Configuration: die-cast aluminium structure and frame, EN AB-47100 alloy (low copper content). Polycarbonate diffuser: opal with satin finish.