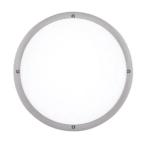

#### Giulia 300

544008.18 - Deep Brown

Round luminaire for installation on wall or ceiling – surface mounted.

Configuration: die-cast aluminium structure and frame, EN AB-47100 alloy (low copper content). Polycarbonate diffuser: opal with satin finish.

#### Physical

Color Deep Brown