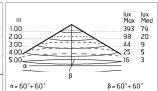

#### Main specifications

| Power (W)        | 14.3  |
|------------------|-------|
| System power (W) | 15.5  |
| CCT (K)          | 2700K |
| CRI              | 80    |
| Net lumen (lm)   | 1150  |

Mountings Ceiling and wall surface Environment Outdoor

### Optical

| Lighting type      | Direct         |
|--------------------|----------------|
| LED type           | Power LED      |
| Light distribution | Symmetric      |
| Optical type       | Diffused light |