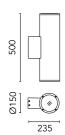

## **Emma 150 Cob Led Unidirectional**

118282151.A.6 - Grey

Luminaire for installation on wall – surface mounted.

Configuration: die-cast aluminium fixing base and frames, EN AB-47100 alloy (low copper content), extruded aluminium body. Glass diffuser: transparent.

In compliance with EN 60598-1 standards

Class of insulation: I

Installation: wiring through two cable holders (8mm<Ø<12mm cables). Outdoor use requires suitable flexible cables assuring the watertightness of the cable holder. A quick clamp placed in the wiring unit allows an easy connection and disconnection for installation or maintenance.