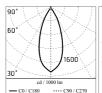

## Main specifications

| Power (W)        | 17    |
|------------------|-------|
| System power (W) | 20    |
| CCT (K)          | 2700K |
| CRI              | 80    |
| Net lumen (lm)   | 2030  |

#### Optical

| Lighting type      | Direct    |
|--------------------|-----------|
| LED type           | LED array |
| Light distribution | Symmetric |
| Optical type       | Medium    |

Wall surface

Outdoor