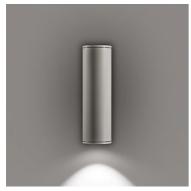

## **Emma 150 Cob Led Unidirectional**

118282151.A.6 - Grey

Luminaire for installation on wall – surface mounted.

Configuration: die-cast aluminium fixing base and frames, EN AB-47100 alloy (low copper content), extruded aluminium body. Glass diffuser: transparent.

### **Physical**

**Color** Grey