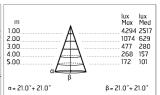

ed in the wiring unit allows an easy connection and disconnection for installation or maintenance.

During the installation and the maintenance of the fixtures it is important to be careful and avoid damages on the paint coating.

Mountings

Environment

Damages on the coating exposed to outdoor conditions or water, could cause corrosion.

Chemical substances affect the anticorrosion covering protection.

## Main specifications

| Power (W)        | 17    |
|------------------|-------|
| System power (W) | 20    |
| CCT (K)          | 2700K |
| CRI              | 80    |
| Net lumen (lm)   | 2030  |

#### Optical

| Lighting type      | Direct    |
|--------------------|-----------|
| LED type           | LED array |
| Light distribution | Symmetric |
| Optical type       | Medium    |





Wall surface

Outdoor

#### Electrical

| Frequency (Hz) | 50-60        | Insulation class | I |
|----------------|--------------|------------------|---|
| Voltage (V)    | 220-240      |                  |   |
| Dimmable       | No           |                  |   |
| Driver type    | Not dimmable |                  |   |
| Emergency      | Without      |                  |   |

### **Physical**

**Color** Grey

# Emma 150 Cob Led Unidirectional



SPD (Surge Protection Device) 237