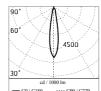

## Main specifications

| Power (W)        | 17    | Mountings   |
|------------------|-------|-------------|
| System power (W) | 20    | Environment |
| CCT (K)          | 2700K |             |
| CRI              | 80    |             |
| Net lumen (lm)   | 2121  |             |

#### Optical

| Lighting type      | Direct    |
|--------------------|-----------|
| LED type           | LED array |
| Light distribution | Symmetric |
| Optical type       | Spot      |

Wall surface

Outdoor