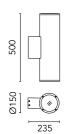

## Emma 150 Cob Led Unidirectional

118282150.A.1 - White

Luminaire for installation on wall – surface mounted.

Configuration: die-cast aluminium fixing base and frames, EN AB-47100 alloy (low copper content), extruded aluminium body. Glass diffuser: transparent.

#### Optical

| Lighting type      | Direct    |
|--------------------|-----------|
| LED type           | LED array |
| Light distribution | Symmetric |
| Optical type       | Spot      |

Wall surface

Outdoor