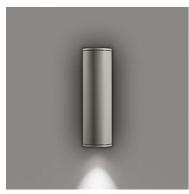

## Emma 150 Cob Led Unidirectional

118282150.A.1 - White

Luminaire for installation on wall – surface mounted.

Configuration: die-cast aluminium fixing base and frames, EN AB-47100 alloy (low copper content), extruded aluminium body. Glass diffuser: transparent.

#### Optical

| Lighting type      | Direct    |
|--------------------|-----------|
| LED type           | LED array |
| Light distribution | Symmetric |
| Optical type       | Spot      |

Wall surface

Outdoor

### **Physical**

Color White