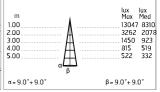

#### Optical

| Lighting type      | Direct    |
|--------------------|-----------|
| LED type           | LED array |
| Light distribution | Symmetric |
| Optical type       | Spot      |

Wall surface

Outdoor