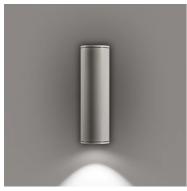

## Emma 150 Cob Led Unidirectional

118271151.A.4 - Black

Luminaire for installation on wall – surface mounted.

Configuration: die-cast aluminium fixing base and frames, EN AB-47100 alloy (low copper content), extruded aluminium body. Glass diffuser: transparent.

#### Optical

| ay   |
|------|
| tric |
| n    |
|      |

Wall surface

Outdoor