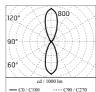

### Optical

| Lighting type      | Indirect, Direct |
|--------------------|------------------|
| LED type           | LED array        |
| Light distribution | Symmetric        |
| Optical type       | Medium           |
|                    |                  |