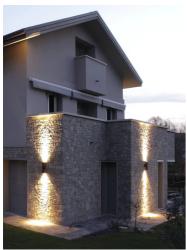

## Emma 150 Cob Led Bidirectional

118282153.A.1 - White

Luminaire for installation on wall – surface mounted.

Configuration: die-cast aluminium fixing base and frames, EN AB-47100 alloy (low copper content), extruded aluminium body. Glass diffuser: transparent.