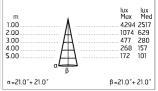

ced in the wiring unit allows an easy connection and disconnection for installation or maintenance.

During the installation and the maintenance of the fixtures it is important to be careful and avoid damages on the paint coating.

Damages on the coating exposed to outdoor conditions or water, could cause corrosion.

Chemical substances affect the anticorrosion covering protection.

## Main specifications

| 34     |
|--------|
| 39     |
| 2700K  |
| 80     |
| 2X2030 |
|        |

Mountings Environment Wall surface Outdoor

### Optical

| Lighting type      | Indirect, Direct |
|--------------------|------------------|
| LED type           | LED array        |
| Light distribution | Symmetric        |
| Optical type       | Medium           |
|                    |                  |





#### Electrical

| Frequency (Hz) | 50-60        | Insulation class |  |
|----------------|--------------|------------------|--|
| Voltage (V)    | 220-240      |                  |  |
| Dimmable       | No           |                  |  |
| Driver type    | Not dimmable |                  |  |

Without

# Emergency Physical

Color White

# Emma 150 Cob Led Bidirectional



SPD (Surge Protection Device) 237