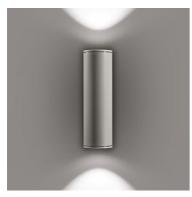

## Emma 150 Cob Led Bidirectional

118282153.A.1 - White

Luminaire for installation on wall – surface mounted.

Configuration: die-cast aluminium fixing base and frames, EN AB-47100 alloy (low copper content), extruded aluminium body. Glass diffuser: transparent.