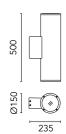

## Main specifications

| 34     |
|--------|
| 39     |
| 2700K  |
| 80     |
| 2X2030 |
|        |

Mountings Environment Wall surface Outdoor