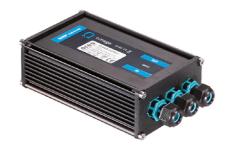

# **Eclipse 24V**

Power Supply 10W 110÷240Vac/24Vdc Ip20 87

Power Supply 10W 110÷240Vac/24Vdc lp67 175

Power Supply 17W 110÷240V/24Vdc lp20 144

Power Supply 17W 110÷240V/24Vdc lp67 176

Power Supply Dali 20W 110÷240V/24Vdc lp67 252

Power Supply 20W 220÷240V/24Vdc lp67 147

Power Supply 50W 120÷240V/24Vdc lp67 155

Power Supply 70W 220÷240V/24Vdc lp67 110

Power Supply 96W 120÷277V/24Vdc lp67 156