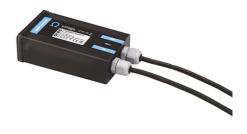

# **Eclipse 24V**

Power Supply 10W 110÷240Vac/24Vdc Ip20 87

Power Supply 10W 110÷240Vac/24Vdc lp67 175

Power Supply 17W 110÷240V/24Vdc lp20 144

Power Supply 17W 110÷240V/24Vdc lp67 176

Power Supply Dali 20W 110÷240V/24Vdc lp67 252

Power Supply 20W 220÷240V/24Vdc lp67 147

Power Supply 50W 120÷240V/24Vdc lp67 155

Power Supply 70W 220÷240V/24Vdc lp67 110

Power Supply 96W 120÷277V/24Vdc lp67 156