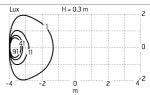

### Main specifications

| Power (W)        | 6     |
|------------------|-------|
| System power (W) | 7.5   |
| CCT (K)          | 3000K |
| CRI              | 80    |
| Net lumen (lm)   | 416   |