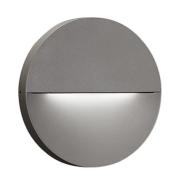

### **Eclipse 24V**

542006.1 - White

Slim round luminaire for installation on wall - surface mounted.

Configuration: die-cast aluminium structure, EN AB-47100 alloy (low copper content), stainless steel bracket and transparent polycarbonate emitting unit.

**Physical** 

Color White