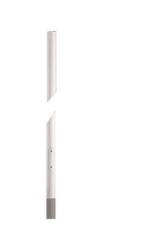

## Dooku 600 Single Top Pole Ø76 mm Symmetric Optic Dimmable 1-10V

237

Base) mm Ø76 mm 248.6

Pole Franco/Perseo/Dooku h 4500(with Base) mm Ø76 mm 249.6

Pole Franco/Perseo/Dooku h 3500(+500 Pole Franco/Perseo/Dooku h 4500(+500 Base Plate and Fixing Bolts for Pole Ø mm Inground) mm Ø76 mm 250.6

mm Inground) mm Ø76 mm 251.6

102 mm h 4000/5000 mm with Base 116