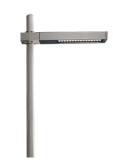

# Dooku 600 Single Top Pole Ø76 mm Symmetric Optic Dimmable 1-10V

539102-310.6 - Grey

Projector for installation on wall or on pole (Ø76mm or Ø102mm).

Configuration: extruded aluminium structure with die-cast closing ends, EN AB-47100 alloy (low copper content). Glass diffuser: extra-clear with silk-screen border, fixed to the aluminium through a robotic gluing system. Double layer coating for high resistance to corrosion: the aluminium components are painted with a double coat using powders which are compliant with QUALICOAT standards: a first layer of epoxy powder (with excellent chemical and mechanical resistance) and a second finishing layer of polyester powder (resistant to UV rays and atmospheric agents). The entire painting process of the aluminium fitting starts from components which have been sand-blasted in advance to make the surface more porous and increase the adherence of the paint. Ares effects alkaline and acid washing to clean the surfaces completely, then rinses with demineralised water to remove any residue particles, subsequently a chemical conversion treatment is done to protect against rusting. Protection rating: IP65