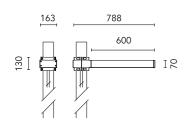

## Dooku 600 Single Top Pole Ø76 mm Symmetric Optic Dimmable 1-10V

237

Base) mm Ø76 mm 248.6

Pole Franco/Perseo/Dooku h 4500(with Base) mm Ø76 mm 249.6

Pole Franco/Perseo/Dooku h 3500(+500 Pole Franco/Perseo/Dooku h 4500(+500 Base Plate and Fixing Bolts for Pole Ø mm Inground) mm Ø76 mm 250.6

mm Inground) mm Ø76 mm 251.6

102 mm h 4000/5000 mm with Base 116