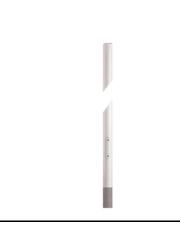

## Dooku 600 Single Top Pole Ø76 mm Symmetric Optic Dimmable 1-10V

237

Base) mm Ø76 mm 248.6

Pole Franco/Perseo/Dooku h 4500(with Base) mm Ø76 mm 249.6

Pole Franco/Perseo/Dooku h 3500(+500 Pole Franco/Perseo/Dooku h 4500(+500 Base Plate and Fixing Bolts for Pole Ø mm Inground) mm Ø76 mm 250.6