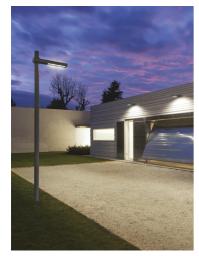

# Dooku 600 Single Top Pole Ø76 mm Symmetric Optic Dimmable 1-10V

539102-310.6 - Grey

Projector for installation on wall or on pole (Ø76mm or Ø102mm).

Configuration: extruded aluminium structure with die-cast closing ends, EN AB-47100 alloy (low copper content). Glass diffuser: extra-clear with silk-screen border, fixed to the aluminium through a robotic gluing system. Double layer coating for high resistance to corrosion: the aluminium components are painted with a double coat using powders which are compliant with QUALICOAT standards: a first layer of epoxy powder (with excellent chemical and mechanical resistance) and a second finishing layer of polyester powder (resistant to UV rays and atmospheric agents). The entire painting process of the aluminium fitting starts from components which have been sand-blasted in advance to make the surface more porous and increase the adherence of the paint. Ares effects alkaline and acid washing to clean the surfaces completely, then rinses with demineralised water to remove any residue particles, subsequently a chemical conversion treatment is done to protect against rusting. Protection rating: IP65