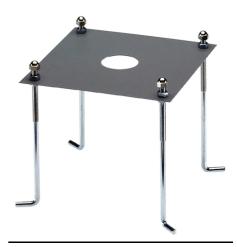

----------------|------------|
| LED type           | Power LED  |
| Light distribution | Symmetric  |
| Optical type       | Wide flood |



#### Electrical

| rrequency (nz) | 30-60          |
|----------------|----------------|
| Voltage (V)    | 220-240        |
| Dimmable       | Yes            |
| Driver type    | Electronic     |
|                | dimmable 1-10V |
| Emergency      | Without        |

### Insulation class

#### **Physical**

Color Grey

## Dooku 600 Single Top Pole Ø76 mm Symmetric Optic Dimmable 1-10V



237

Base) mm Ø76 mm 248.6

Pole Franco/Perseo/Dooku h 4500(with Base) mm Ø76 mm 249.6



Pole Franco/Perseo/Dooku h 3500(+500 Pole Franco/Perseo/Dooku h 4500(+500 Base Plate and Fixing Bolts for Pole Ø mm Inground) mm Ø76 mm 250.6



mm Inground) mm Ø76 mm 251.6



102 mm h 4000/5000 mm with Base 116