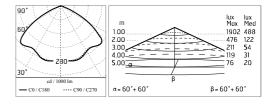

#### Optical

Net lumen (lm)

| Lighting type      | Direct     |
|--------------------|------------|
| LED type           | Power LED  |
| Light distribution | Symmetric  |
| Optical type       | Wide flood |