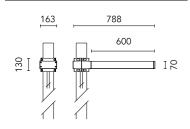

# Dooku 600 Single Top Pole Ø76 mm Symmetric Optic Dimmable 1-10V

237

Base) mm Ø76 mm 248.6

Pole Franco/Perseo/Dooku h 4500(with Base) mm Ø76 mm 249.6

Pole Franco/Perseo/Dooku h 3500(+500 Pole Franco/Perseo/Dooku h 4500(+500 Base Plate and Fixing Bolts for Pole Ø mm Inground) mm Ø76 mm 250.6

mm Inground) mm Ø76 mm 251.6

102 mm h 4000/5000 mm with Base 116