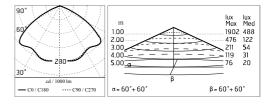

## Optical

Net lumen (lm)

| Lighting type      | Direct     |
|--------------------|------------|
| LED type           | Power LED  |
| Light distribution | Symmetric  |
| Optical type       | Wide flood |