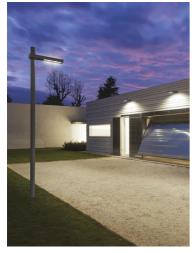

# Dooku 600 Single Top Pole Ø76 mm Symmetric Optic Dimmable 1-10V

539003-310.6 - Grey

Projector for installation on wall or on pole (Ø76mm or Ø102mm).

Configuration: extruded aluminium structure with die-cast closing ends, EN AB-47100 alloy (low copper content). Glass diffuser: extra-clear with silk-screen border, fixed to the aluminium through a robotic gluing system. Double layer coating for high resistance to corrosion: the aluminium components are painted with a double coat using powders which are compliant with QUALICOAT standards: a first layer of epoxy powder (with excellent chemical and mechanical resistance) and a second finishing layer of polyester powder (resistant to UV rays and atmospheric agents). The entire painting process of the aluminium fitting starts from components which have been sand-blasted in advance to make the surface more porous and increase the adherence of the paint. Ares effects alkaline and acid washing to clean the surfaces completely, then rinses with demineralised water to remove any residue particles, subsequently a chemical conversion treatment is done to protect against rusting. Protection rating: IP65