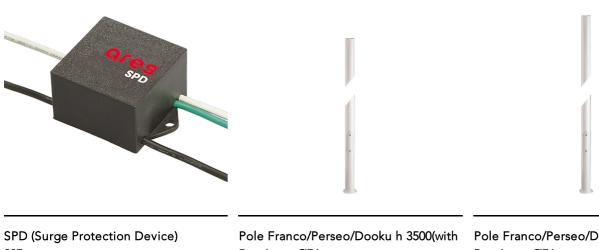

# Dooku 600 Single Top Pole Ø76 mm Symmetric Optic Dimmable 1-10V

539003-310.6 - Grey

Projector for installation on wall or on pole (Ø76mm or Ø102mm).

Configuration: extruded aluminium structure with die-cast closing ends, EN AB-47100 alloy (low copper content). Glass diffuser: extra-clear with silk-screen border, fixed to the aluminium through a robotic gluing system. Double layer coating for high resistance to corrosion: the aluminium components are painted with a double coat using powders which are compliant with QUALICOAT standards: a first layer of epoxy powder (with excellent chemical and mechanical resistance) and a second finishing layer of polyester powder (resistant to UV rays and atmospheric agents). The entire painting process of the aluminium fitting starts from components which have been sand-blasted in advance to make the surface more porous and increase the adherence of the paint. Ares effects alkaline and acid washing to clean the surfaces completely, then rinses with demineralised water to remove any residue particles, subsequently a chemical conversion treatment is done to protect against rusting. Protection rating: IP65

In compliance with EN60598-1 standards

Class of insulation: I

Installation: the luminaire is equipped with 400mm cable and a 2-way terminal block for 3-conductor cables - IP68. During the installation and the maintenance of the fixtures it is important to be careful and avoid damages on the paint coating.

Damages on the coating exposed to outdoor conditions or water, could cause corrosion.

Chemical substances affect the anticorrosion covering protection.

6337