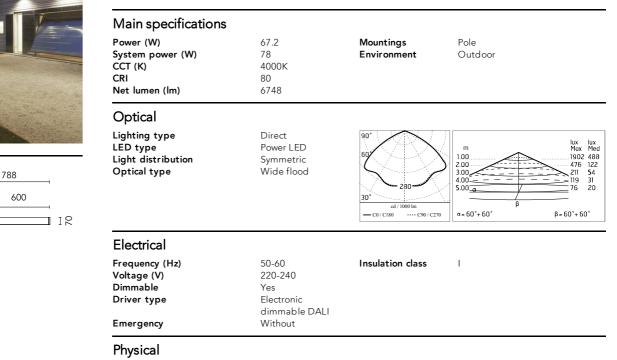

## Dooku 600 Single Top Pole Ø76 mm Street Optic Dimmable Dali

539002-300.6 - Grey

Projector for installation on wall or on pole (Ø76mm or Ø102mm).

Configuration: extruded aluminium structure with die-cast closing ends, EN AB-47100 alloy (low copper content). Glass diffuser: extra-clear with silk-screen border, fixed to the aluminium through a robotic gluing system. Double layer coating for high resistance to corrosion: the aluminium components are painted with a double coat using powders which are compliant with QUALICOAT standards: a first layer of epoxy powder (with excellent chemical and mechanical resistance) and a second finishing layer of polyester powder (resistant to UV rays and atmospheric agents). The entire painting process of the aluminium fitting starts from components which have been sand-blasted in advance to make the surface more porous and increase the adherence of the paint. Ares effects alkaline and acid washing to clean the surfaces completely, then rinses with demineralised water to remove any residue particles, subsequently a chemical conversion treatment is done to protect against rusting.

Protection rating: IP65

In compliance with EN60598-1 standards

Class of insulation: I

Installation: the luminaire is equipped with 400mm cable and a 2-way terminal block for 3-conductor cables - IP68. During the installation and the maintenance of the fixtures it is important to be careful and avoid damages on the paint coating.