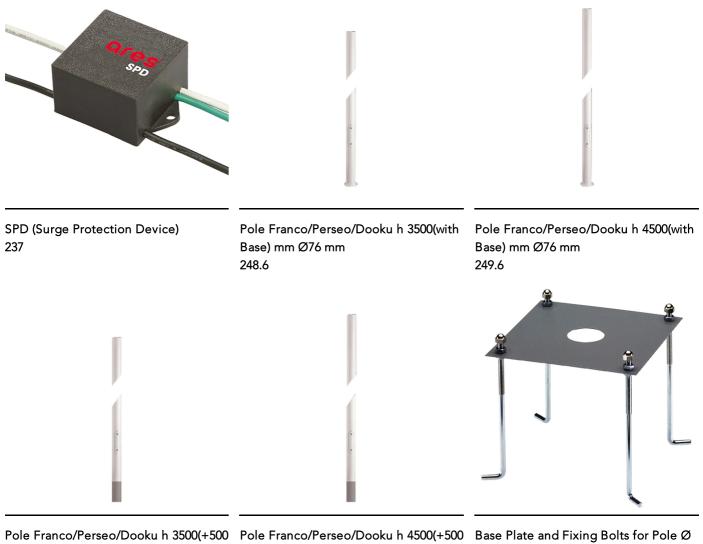

## Dooku 600 Single Top Pole Ø76 mm Street Optic Dimmable Dali

mm Inground) mm Ø76 mm 250.6 Pole Franco/Perseo/Dooku h 4500(+500 mm Inground) mm Ø76 mm 251.6 Base Plate and Fixing Bolts for Pole Ø 102 mm h 4000/5000 mm with Base 116