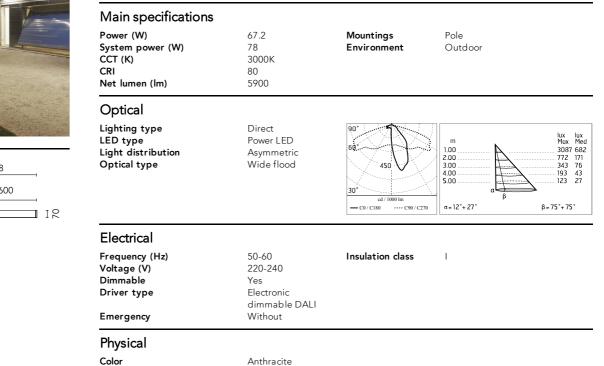

d in advance to make the surface more porous and increase the adherence of the paint. Ares effects alkaline and acid washing to clean the surfaces completely, then rinses with demineralised water to remove any residue particles, subsequently a chemical conversion treatment is done to protect against rusting.

Protection rating: IP65

In compliance with EN60598-1 standards

Class of insulation: I

Installation: the luminaire is equipped with 400mm cable and a 2-way terminal block for 3-conductor cables - IP68. During the installation and the maintenance of the fixtures it is important to be careful and avoid damages on the paint coating.

Damages on the coating exposed to outdoor conditions or water, could cause corrosion.

Chemical substances affect the anticorrosion covering protection.







## Dooku 600 Single Top Pole Ø76 mm Foot&Cycle Optic Dimmable Dali



Pole Franco/Perseo/Dooku h 3500(+5) mm Inground) mm Ø76 mm 250.3 Pole Franco/Perseo/Dooku h 4500(+500 mm Inground) mm Ø76 mm 251.3 Base Plate and Fixing Bolts for Pole Ø 102 mm h 4000/5000 mm with Base 116