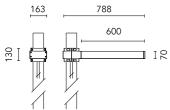

## Dooku 600 Single Top Pole Ø76 mm Foot&Cycle Optic Dimmable Dali

Pole Franco/Perseo/Dooku h 3500(+5) mm Inground) mm Ø76 mm 250.3 Pole Franco/Perseo/Dooku h 4500(+500 mm Inground) mm Ø76 mm 251.3 Base Plate and Fixing Bolts for Pole Ø 102 mm h 4000/5000 mm with Base 116