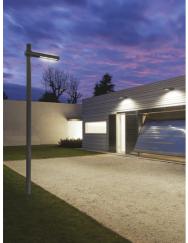

## Dooku 600 Single Top Pole Ø76 mm Foot&Cycle Optic Dimmable Dali

539009-300.3 - Anthracite

Projector for installation on wall or on pole (Ø76mm or Ø102mm).

Configuration: extruded aluminium structure with die-cast closing ends, EN AB-47100 alloy (low copper content). Glass diffuser: extra-clear with silk-screen border, fixed to the aluminium through a robotic gluing system. Double layer coating for high resistance to corrosion: the aluminium components are painted with a double coat using powders which are compliant with QUALICOAT standards: a first layer of epoxy powder (with excellent chemical and mechanical resistance) and a second finishing layer of polyester powder (resistant to UV rays and atmospheric agents). The entire painting process of the aluminium fitting starts from components which have been sand-blasted in advance to make the surface more porous and increase the adherence of the paint. Ares effects alkaline and acid washing to clean the surfaces completely, then rinses with demineralised water to remove any residue particles, subsequently a chemical conversion treatment is done to protect against rusting.