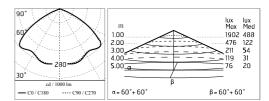

# Main specifications

| Power (W)        | 67.2  | Mountings   | Pole    |
|------------------|-------|-------------|---------|
| System power (W) | 78    | Environment | Outdoor |
| CCT (K)          | 2700K |             |         |
| CRI              | 80    |             |         |

## Optical

Net lumen (lm)

| Lighting type      | Direct     |
|--------------------|------------|
| LED type           | Power LED  |
| Light distribution | Symmetric  |
| Optical type       | Wide flood |