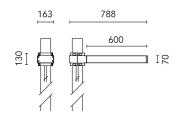

# Dooku 600 Single Top Pole Ø102 mm Symmetric Optic Dimmable Dali

Pole Ø 102 mm h 5000 mm With Base 4150.6

Pole Ø 102 mm h 5000(+500 mm Inground) mm 4155.6

Base Plate and Fixing Bolts for Pole  $\varnothing$  102 mm h 4000/5000 mm with Base 116