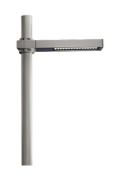

# Dooku 600 Single Top Pole Ø102 mm Symmetric Optic Dimmable Dali

539114-300.6 - Grey

Projector for installation on wall or on pole (Ø76mm or Ø102mm).

Configuration: extruded aluminium structure with die-cast closing ends, EN AB-47100 alloy (low copper content). Glass diffuser: extra-clear with silk-screen border, fixed to the aluminium through a robotic gluing system. Double layer coating for high resistance to corrosion: the aluminium components are painted with a double coat using powders which are compliant with QUALICOAT standards: a first layer of epoxy powder (with excellent chemical and mechanical resistance) and a second finishing layer of polyester powder (resistant to UV rays and atmospheric agents). The entire painting process of the aluminium fitting starts from components which have been sand-blasted in advance to make the surface more porous and increase the adherence of the paint. Ares effects alkaline and acid washing to clean the surfaces completely, then rinses with demineralised water to remove any residue particles, subsequently a chemical conversion treatment is done to protect against rusting. Protection rating: IP65