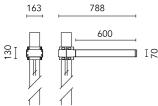

## Dooku 600 Single Top Pole Ø102 mm Symmetric Optic Dimmable Dali

539114-300.3 - Anthracite

Projector for installation on wall or on pole (Ø76mm or Ø102mm).

Configuration: extruded aluminium structure with die-cast closing ends, EN AB-47100 alloy (low copper content). Glass diffuser: extra-clear with silk-screen border, fixed to the aluminium through a robotic gluing system. Double layer coating for high resistance to corrosion: the aluminium components are painted with a double coat using powders which are compliant with QUALICOAT standards: a first layer of epoxy powder (with excellent chemical and mechanical resistance) and a second finishing layer of polyester powder (resistant to UV rays and atmospheric agents). The entire painting process of the aluminium fitting starts from components which have been sand-blasted in advance to make the surface more porous and increase the adherence of the paint. Ares effects alkaline and acid washing to clean the surfaces completely, then rinses with demineralised water to remove any residue particles, subsequently a chemical conversion treatment is done to protect against rusting.