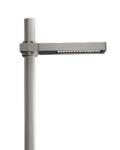

## Dooku 600 Single Top Pole Ø102 mm Symmetric Optic Dimmable Dali

539114-300.3 - Anthracite

Projector for installation on wall or on pole (Ø76mm or Ø102mm).

Configuration: extruded aluminium structure with die-cast closing ends, EN AB-47100 alloy (low copper content). Glass diffuser: extra-clear with silk-screen border, fixed to the aluminium through a robotic gluing system. Double layer coating for high resistance to corrosion: the aluminium components are painted with a double coat using powders which are compliant with QUALICOAT standards: a first layer of epoxy powder (with excellent chemical and mechanical resistance) and a second finishing layer of polyester powder (resistant to UV rays and atmospheric agents). The entire painting process of the aluminium fitting starts from components which have been sand-blasted in advance to make the surface more porous and increase the adherence of the paint. Ares effects alkaline and acid washing to clean the surfaces completely, then rinses with demineralised water to remove any residue particles, subsequently a chemical conversion treatment is done to protect against rusting.