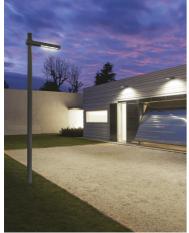

## Dooku 600 Single Top Pole Ø102 mm Symmetric Optic Dimmable Dali

539114-300.3 - Anthracite

Projector for installation on wall or on pole (Ø76mm or Ø102mm).

Configuration: extruded aluminium structure with die-cast closing ends, EN AB-47100 alloy (low copper content). Glass diffuser: extra-clear with silk-screen border, fixed to the aluminium through a robotic gluing system. Double layer coating for high resistance to corrosion: the aluminium components are painted with a double coat using powders which are compliant with QUALICOAT standards: a first layer of epoxy powder (with excellent chemical and mechanical resistance) and a second finishing layer of polyester powder (resistant to UV rays and atmospheric agents). The entire painting process of the aluminium fitting starts from components which have been sand-blasted in advance to make the surface more porous and increase the adherence of the paint. Ares effects alkaline and acid washing to clean the surfaces completely, then rinses with demineralised water to remove any residue particles, subsequently a chemical conversion treatment is done to protect against rusting.