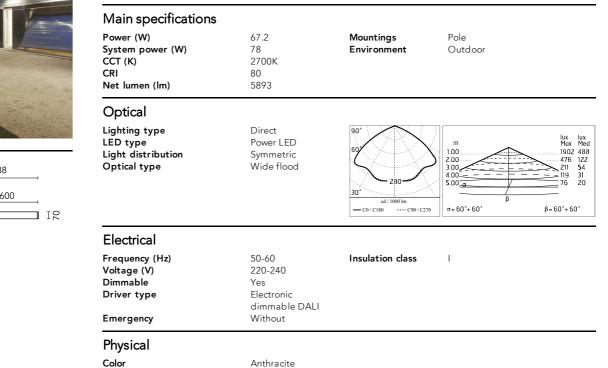

## Dooku 600 Single Top Pole Ø102 mm Symmetric Optic Dimmable Dali

539114-300.3 - Anthracite

Projector for installation on wall or on pole (Ø76mm or Ø102mm).

Configuration: extruded aluminium structure with die-cast closing ends, EN AB-47100 alloy (low copper content). Glass diffuser: extra-clear with silk-screen border, fixed to the aluminium through a robotic gluing system. Double layer coating for high resistance to corrosion: the aluminium components are painted with a double coat using powders which are compliant with QUALICOAT standards: a first layer of epoxy powder (with excellent chemical and mechanical resistance) and a second finishing layer of polyester powder (resistant to UV rays and atmospheric agents). The entire painting process of the aluminium fitting starts from components which have been sand-blasted in advance to make the surface more porous and increase the adherence of the paint. Ares effects alkaline and acid washing to clean the surfaces completely, then rinses with demineralised water to remove any residue particles, subsequently a chemical conversion treatment is done to protect against rusting.