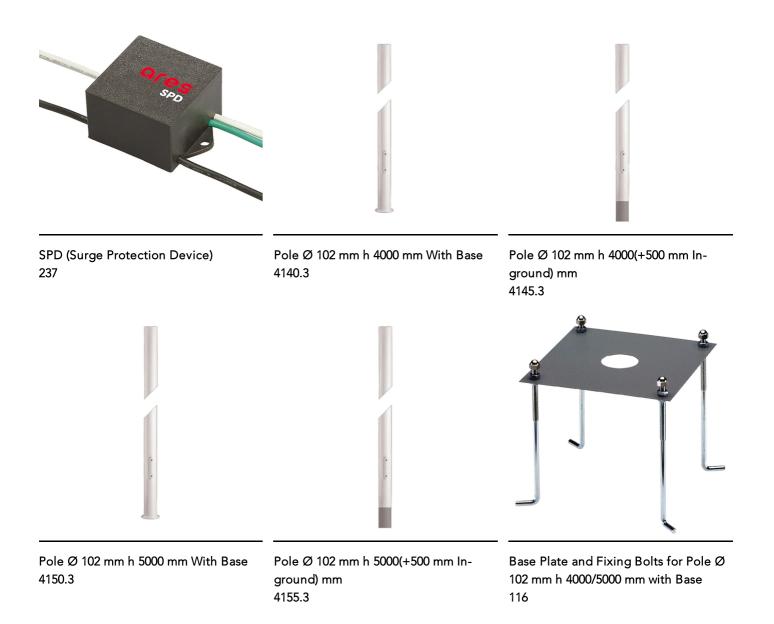

the paint. Ares effects alkaline and acid washing to clean the surfaces completely, then rinses with demineralised water to remove any residue particles, subsequently a chemical conversion treatment is done to protect against rusting.

Protection rating: IP65

In compliance with EN60598-1 standards

Class of insulation: I

Installation: the luminaire is equipped with 400mm cable and a 2-way terminal block for 3-conductor cables - IP68. During the installation and the maintenance of the fixtures it is important to be careful and avoid damages on the paint coating.

Damages on the coating exposed to outdoor conditions or water, could cause corrosion.

Chemical substances affect the anticorrosion covering protection.







## Dooku 600 Single Top Pole Ø102 mm Symmetric Optic Dimmable Dali