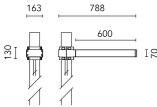

## Dooku 600 Single Top Pole Ø102 mm Symmetric Optic Dimmable Dali

539021-300.3 - Anthracite

Projector for installation on wall or on pole (Ø76mm or Ø102mm).

Configuration: extruded aluminium structure with die-cast closing ends, EN AB-47100 alloy (low copper content). Glass diffuser: extra-clear with silk-screen border, fixed to the aluminium through a robotic gluing system. Double layer coating for high resistance to corrosion: the aluminium components are painted with a double coat using powders which are compliant with QUALICOAT standards: a first layer of epoxy powder (with excellent chemical and mechanical resistance) and a second finishing layer of polyester powder (resistant to UV rays and atmospheric agents). The entire painting process of the aluminium fitting starts from components which have been sand-blasted in advance to make the surface more porous and increase the adherence of the paint. Ares effects alkaline and acid washing to clean the surfaces completely, then rinses with demineralised water to remove any residue particles, subsequently a chemical conversion treatment is done to protect against rusting.

Protection rating: IP65

In compliance with EN60598-1 standards

Class of insulation: I

Installation: the luminaire is equipped with 400mm cable and a 2-way terminal block for 3-conductor cables - IP68. During the installation and the maintenance of the fixtures it is important to be careful and avoid damages on the paint coating.