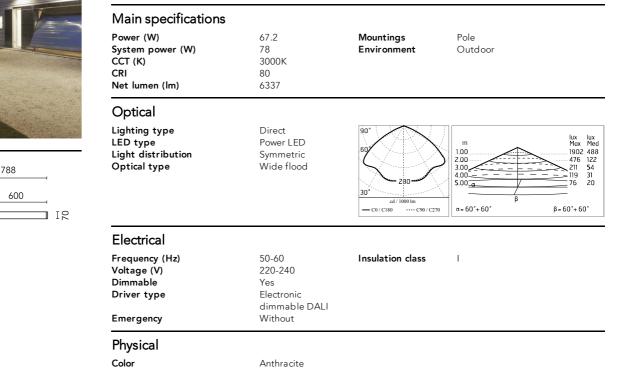

## Dooku 600 Single Top Pole Ø102 mm Symmetric Optic Dimmable Dali

539021-300.3 - Anthracite

Projector for installation on wall or on pole (Ø76mm or Ø102mm).

Configuration: extruded aluminium structure with die-cast closing ends, EN AB-47100 alloy (low copper content). Glass diffuser: extra-clear with silk-screen border, fixed to the aluminium through a robotic gluing system. Double layer coating for high resistance to corrosion: the aluminium components are painted with a double coat using powders which are compliant with QUALICOAT standards: a first layer of epoxy powder (with excellent chemical and mechanical resistance) and a second finishing layer of polyester powder (resistant to UV rays and atmospheric agents). The entire painting process of the aluminium fitting starts from components which have been sand-blasted in advance to make the surface more porous and increase the adherence of the paint. Ares effects alkaline and acid washing to clean the surfaces completely, then rinses with demineralised water to remove any residue particles, subsequently a chemical conversion treatment is done to protect against rusting.