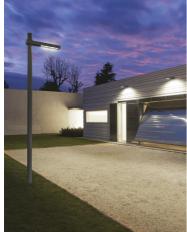

## Dooku 600 Single Top Pole Ø102 mm Symmetric Optic Dimmable Dali

539021-300.3 - Anthracite

Projector for installation on wall or on pole (Ø76mm or Ø102mm).

Configuration: extruded aluminium structure with die-cast closing ends, EN AB-47100 alloy (low copper content). Glass diffuser: extra-clear with silk-screen border, fixed to the aluminium through a robotic gluing system. Double layer coating for high resistance to corrosion: the aluminium components are painted with a double coat using powders which are compliant with QUALICOAT standards: a first layer of epoxy powder (with excellent chemical and mechanical resistance) and a second finishing layer of polyester powder (resistant to UV rays and atmospheric agents). The entire painting process of the aluminium fitting starts from components which have been sand-blasted in advance to make the surface more porous and increase the adherence of the paint. Ares effects alkaline and acid washing to clean the surfaces completely, then rinses with demineralised water to remove any residue particles, subsequently a chemical conversion treatment is done to protect against rusting.