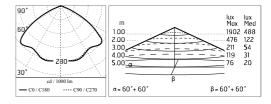

### Main specifications

| Power (W)        | 67.2  | Mountings   | Pole    |
|------------------|-------|-------------|---------|
| System power (W) | 78    | Environment | Outdoor |
| CCT (K)          | 4000K |             |         |
| CRI              | 80    |             |         |

#### Optical

Net lumen (lm)

| Lighting type      | Direct     |
|--------------------|------------|
| LED type           | Power LED  |
| Light distribution | Symmetric  |
| Optical type       | Wide flood |