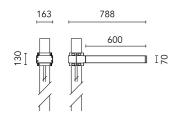

# Dooku 600 Single Top Pole Ø102 mm Symmetric Optic Dimmable Dali

Pole Ø 102 mm h 5000 mm With Base 4150.6

Pole Ø 102 mm h 5000(+500 mm Inground) mm 4155.6

Base Plate and Fixing Bolts for Pole  $\varnothing$  102 mm h 4000/5000 mm with Base 116