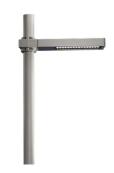

# Dooku 600 Single Top Pole Ø102 mm Symmetric Optic Dimmable Dali

539020-300.6 - Grey

Projector for installation on wall or on pole (Ø76mm or Ø102mm).

Configuration: extruded aluminium structure with die-cast closing ends, EN AB-47100 alloy (low copper content). Glass diffuser: extra-clear with silk-screen border, fixed to the aluminium through a robotic gluing system. Double layer coating for high resistance to corrosion: the aluminium components are painted with a double coat using powders which are compliant with QUALICOAT standards: a first layer of epoxy powder (with excellent chemical and mechanical resistance) and a second finishing layer of polyester powder (resistant to UV rays and atmospheric agents). The entire painting process of the aluminium fitting starts from components which have been sand-blasted in advance to make the surface more porous and increase the adherence of the paint. Ares effects alkaline and acid washing to clean the surfaces completely, then rinses with demineralised water to remove any residue particles, subsequently a chemical conversion treatment is done to protect against rusting. Protection rating: IP65