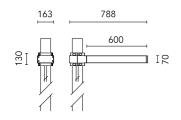

## Dooku 600 Single Top Pole Ø102 mm Foot&Cycle Optic Dimmable Dali

539118-300.6 - Grey

Projector for installation on wall or on pole (Ø76mm or Ø102mm).

Configuration: extruded aluminium structure with die-cast closing ends, EN AB-47100 alloy (low copper content). Glass diffuser: extra-clear with silk-screen border, fixed to the aluminium through a robotic gluing system. Double layer coating for high resistance to corrosion: the aluminium components are painted with a double coat using powders which are compliant with QUALICOAT standards: a first layer of epoxy powder (with excellent chemical and mechanical resistance) and a second finishing layer of polyester powder (resistant to UV rays and atmospheric agents). The entire painting process of the aluminium fitting starts from components which have been sand-blasted in advance to make the surface more porous and increase the adherence of the paint. Ares effects alkaline and acid washing to clean the surfaces completely, then rinses with demineralised water to remove any residue particles, subsequently a chemical conversion treatment is done to protect against rusting. Protection rating: IP65

# Dooku 600 Single Top Pole Ø102 mm Foot&Cycle Optic Dimmable Dali

Pole Ø 102 mm h 5000(+500 mm Inground) mm 4155.6

Base Plate and Fixing Bolts for Pole  $\varnothing$  102 mm h 4000/5000 mm with Base 116