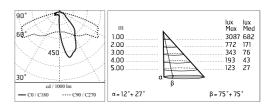

### Main specifications

| Power (W)        | 67.2  | Mountings   | Pole    |
|------------------|-------|-------------|---------|
| System power (W) | 78    | Environment | Outdoor |
| CCT (K)          | 2700K |             |         |
| CRI              | 80    |             |         |
| Net lumen (lm)   | 5487  |             |         |

## Optical

| Lighting type      | Direct     |
|--------------------|------------|
| LED type           | Power LED  |
| Light distribution | Asymmetric |
| Optical type       | Wide flood |

| Electrica |
|-----------|
|-----------|