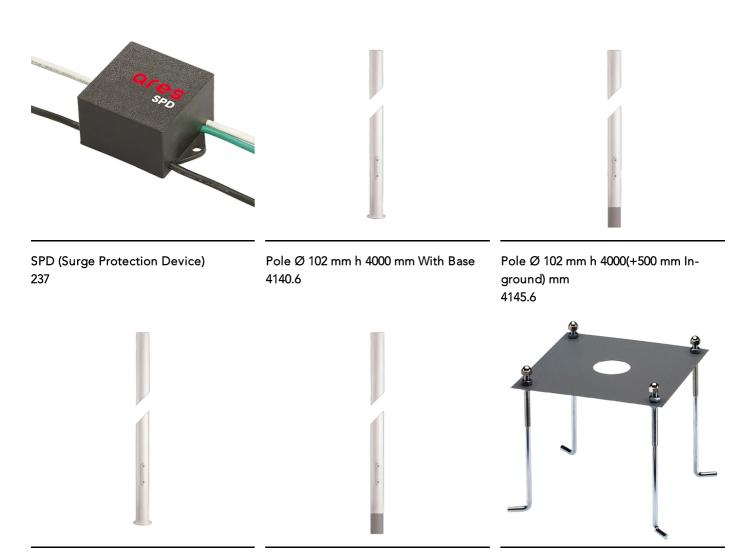

# Dooku 600 Single Top Pole Ø102 mm Foot&Cycle Optic Dimmable Dali

Pole Ø 102 mm h 5000(+500 mm Inground) mm 4155.6

Base Plate and Fixing Bolts for Pole  $\varnothing$  102 mm h 4000/5000 mm with Base 116