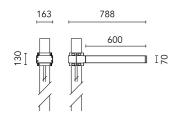

# Dooku 600 Single Top Pole Ø102 mm Foot&Cycle Optic Dimmable Dali

Pole Ø 102 mm h 5000(+500 mm Inground) mm 4155.6

Base Plate and Fixing Bolts for Pole  $\varnothing$  102 mm h 4000/5000 mm with Base 116