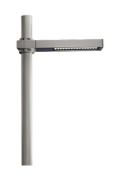

# Dooku 600 Single Top Pole Ø102 mm Foot&Cycle Optic Dimmable Dali

539027-300.6 - Grey

Projector for installation on wall or on pole (Ø76mm or Ø102mm).

Configuration: extruded aluminium structure with die-cast closing ends, EN AB-47100 alloy (low copper content). Glass diffuser: extra-clear with silk-screen border, fixed to the aluminium through a robotic gluing system. Double layer coating for high resistance to corrosion: the aluminium components are painted with a double coat using powders which are compliant with QUALICOAT standards: a first layer of epoxy powder (with excellent chemical and mechanical resistance) and a second finishing layer of polyester powder (resistant to UV rays and atmospheric agents). The entire painting process of the aluminium fitting starts from components which have been sand-blasted in advance to make the surface more porous and increase the adherence of the paint. Ares effects alkaline and acid washing to clean the surfaces completely, then rinses with demineralised water to remove any residue particles, subsequently a chemical conversion treatment is done to protect against rusting. Protection rating: IP65