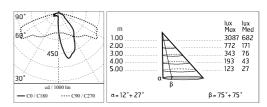

5900

## Optical

Net lumen (lm)

| Lighting type      | Direct     |
|--------------------|------------|
| LED type           | Power LED  |
| Light distribution | Asymmetric |
| Optical type       | Wide flood |