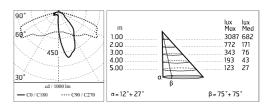

#### Main specifications

| Power (W)        | 67.2  | Mountings   | Pole    |
|------------------|-------|-------------|---------|
| System power (W) | 78    | Environment | Outdoor |
| CCT (K)          | 4000K |             |         |
| CRI              | 80    |             |         |

### Optical

Net lumen (lm)

| Lighting type      | Direct     |
|--------------------|------------|
| LED type           | Power LED  |
| Light distribution | Asymmetric |
| Optical type       | Wide flood |