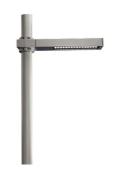

# Dooku 600 Single Top Pole Ø102 mm Foot&Cycle Optic Dimmable Dali

539026-300.6 - Grey

Projector for installation on wall or on pole (Ø76mm or Ø102mm).

Configuration: extruded aluminium structure with die-cast closing ends, EN AB-47100 alloy (low copper content). Glass diffuser: extra-clear with silk-screen border, fixed to the aluminium through a robotic gluing system. Double layer coating for high resistance to corrosion: the aluminium components are painted with a double coat using powders which are compliant with QUALICOAT standards: a first layer of epoxy powder (with excellent chemical and mechanical resistance) and a second finishing layer of polyester powder (resistant to UV rays and atmospheric agents). The entire painting process of the aluminium fitting starts from components which have been sand-blasted in advance to make the surface more porous and increase the adherence of the paint. Ares effects alkaline and acid washing to clean the surfaces completely, then rinses with demineralised water to remove any residue particles, subsequently a chemical conversion treatment is done to protect against rusting. Protection rating: IP65