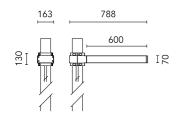

## Dooku 600 Single Top Pole Ø102 mm Foot&Cycle Optic Dimmable Dali

Pole Ø 102 mm h 5000(+500 mm Inground) mm 4155.6

Base Plate and Fixing Bolts for Pole  $\varnothing$  102 mm h 4000/5000 mm with Base 116