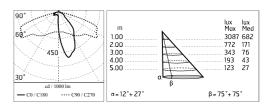

## Optical

Net lumen (lm)

| Lighting type      | Direct     |
|--------------------|------------|
| LED type           | Power LED  |
| Light distribution | Asymmetric |
| Optical type       | Wide flood |