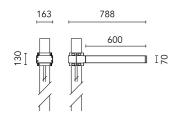

# Dooku 600 Single Top Pole Ø102 mm Foot&Cycle Optic Dimmable 1-10V

Pole Ø 102 mm h 5000(+500 mm Inground) mm 4155.6

Base Plate and Fixing Bolts for Pole  $\varnothing$  102 mm h 4000/5000 mm with Base 116