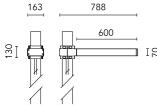

## Dooku 600 Single Top Pole Ø102 mm Foot&Cycle Optic Dimmable 1-10V

539027-310.6 - Grey

Projector for installation on wall or on pole (Ø76mm or Ø102mm).

Configuration: extruded aluminium structure with die-cast closing ends, EN AB-47100 alloy (low copper content). Glass diffuser: extra-clear with silk-screen border, fixed to the aluminium through a robotic gluing system. Double layer coating for high resistance to corrosion: the aluminium components are painted with a double coat using powders which are compliant with QUALICOAT standards: a first layer of epoxy powder (with excellent chemical and mechanical resistance) and a second finishing layer of polyester powder (resistant to UV rays and atmospheric agents). The entire painting process of the aluminium fitting starts from components which have been sand-blasted in advance to make the surface more porous and increase the adherence of the paint. Ares effects alkaline and acid washing to clean the surfaces completely, then rinses with demineralised water to remove any residue particles, subsequently a chemical conversion treatment is done to protect against rusting.