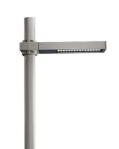

## Dooku 600 Single Top Pole Ø102 mm Foot&Cycle Optic Dimmable 1-10V

539027-310.6 - Grey

Projector for installation on wall or on pole (Ø76mm or Ø102mm).

Configuration: extruded aluminium structure with die-cast closing ends, EN AB-47100 alloy (low copper content). Glass diffuser: extra-clear with silk-screen border, fixed to the aluminium through a robotic gluing system. Double layer coating for high resistance to corrosion: the aluminium components are painted with a double coat using powders which are compliant with QUALICOAT standards: a first layer of epoxy powder (with excellent chemical and mechanical resistance) and a second finishing layer of polyester powder (resistant to UV rays and atmospheric agents). The entire painting process of the aluminium fitting starts from components which have been sand-blasted in advance to make the surface more porous and increase the adherence of the paint. Ares effects alkaline and acid washing to clean the surfaces completely, then rinses with demineralised water to remove any residue particles, subsequently a chemical conversion treatment is done to protect against rusting.