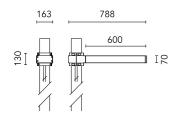

#### Main specifications

| Power (W)        | 67.2  | Mountings   | Pole    |
|------------------|-------|-------------|---------|
| System power (W) | 78    | Environment | Outdoor |
| CCT (K)          | 4000K |             |         |
| CRI              | 80    |             |         |