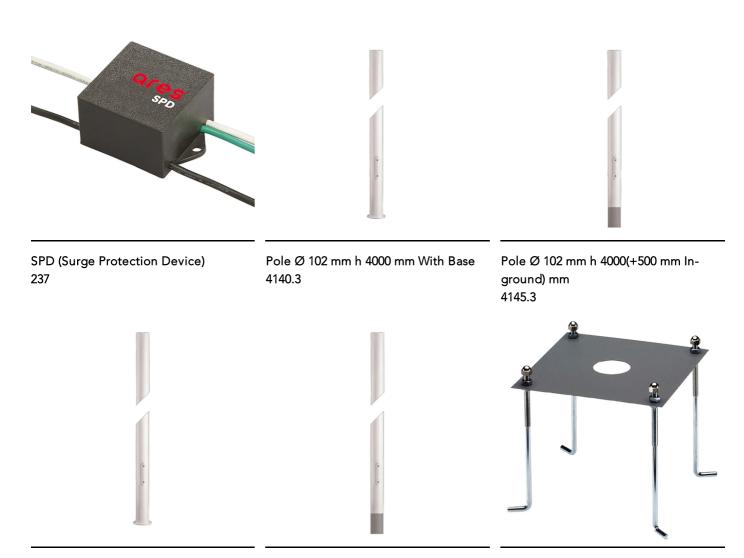

## Dooku 600 Single Top Pole Ø102 mm Foot&Cycle Optic Dimmable 1-10V

Pole Ø 102 mm h 5000(+500 mm Inground) mm 4155.3

Base Plate and Fixing Bolts for Pole  $\varnothing$  102 mm h 4000/5000 mm with Base 116