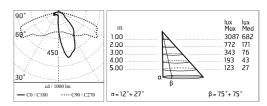

### Optical

Net lumen (lm)

| Lighting type      | Direct     |
|--------------------|------------|
| LED type           | Power LED  |
| Light distribution | Asymmetric |
| Optical type       | Wide flood |