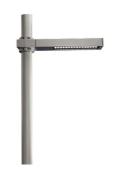

# Dooku 600 Single Top Pole Ø102 mm Foot&Cycle Optic Dimmable 1-10V

539026-310.3 - Anthracite

Projector for installation on wall or on pole (Ø76mm or Ø102mm).

Configuration: extruded aluminium structure with die-cast closing ends, EN AB-47100 alloy (low copper content). Glass diffuser: extra-clear with silk-screen border, fixed to the aluminium through a robotic gluing system. Double layer coating for high resistance to corrosion: the aluminium components are painted with a double coat using powders which are compliant with QUALICOAT standards: a first layer of epoxy powder (with excellent chemical and mechanical resistance) and a second finishing layer of polyester powder (resistant to UV rays and atmospheric agents). The entire painting process of the aluminium fitting starts from components which have been sand-blasted in advance to make the surface more porous and increase the adherence of the paint. Ares effects alkaline and acid washing to clean the surfaces completely, then rinses with demineralised water to remove any residue particles, subsequently a chemical conversion treatment is done to protect against rusting. Protection rating: IP65

#### **Physical**

Color Anthracite