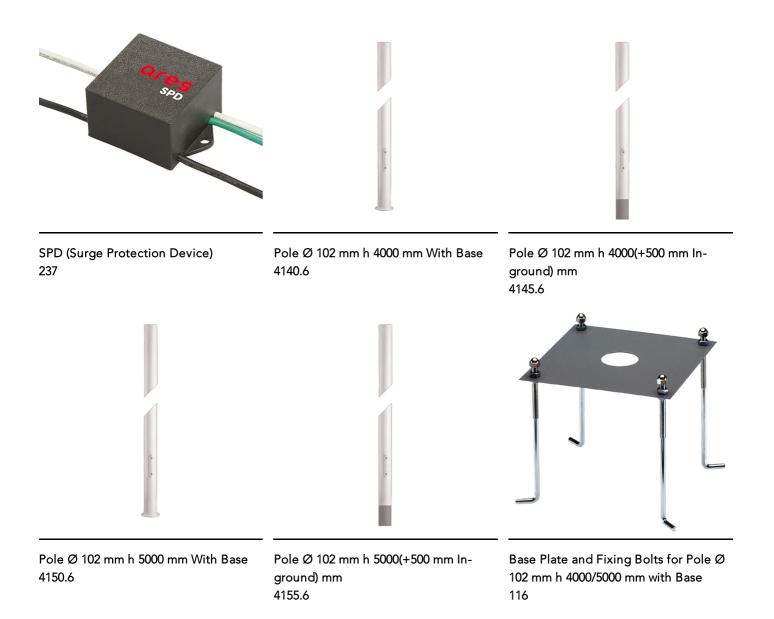

## Dooku 600 Single Top Pole Ø102 mm Asymmetric Optic **Dimmable Dali**

539116-300.6 - Grey

Projector for installation on wall or on pole (Ø76mm or Ø102mm).

Configuration: extruded aluminium structure with die-cast closing ends, EN AB-47100 alloy (low copper content). Glass diffuser: extra-clear with silk-screen border, fixed to the aluminium through a robotic gluing system. Double layer coating for high resistance to corrosion: the aluminium components are painted with a double coat using powders which are compliant with QUALICOAT standards: a first layer of epoxy powder (with excellent chemical and mechanical resistance) and a second finishing layer of polyester powder (resistant to UV rays and atmospheric agents). The entire painting process of the aluminium fitting starts from components which have been sand-blasted in advance to make the surface more porous and increase the adherence of the paint. Ares effects alkaline and acid washing to clean the surfaces completely, then rinses with demineralised water to remove any residue particles, subsequently a chemical conversion treatment is done to protect against rusting.