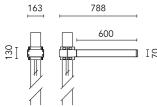

## Dooku 600 Single Top Pole Ø102 mm Asymmetric Optic **Dimmable Dali**

539116-300.6 - Grey

Projector for installation on wall or on pole (Ø76mm or Ø102mm).

Configuration: extruded aluminium structure with die-cast closing ends, EN AB-47100 alloy (low copper content). Glass diffuser: extra-clear with silk-screen border, fixed to the aluminium through a robotic gluing system. Double layer coating for high resistance to corrosion: the aluminium components are painted with a double coat using powders which are compliant with QUALICOAT standards: a first layer of epoxy powder (with excellent chemical and mechanical resistance) and a second finishing layer of polyester powder (resistant to UV rays and atmospheric agents). The entire painting process of the aluminium fitting starts from components which have been sand-blasted in advance to make the surface more porous and increase the adherence of the paint. Ares effects alkaline and acid washing to clean the surfaces completely, then rinses with demineralised water to remove any residue particles, subsequently a chemical conversion treatment is done to protect against rusting.

Protection rating: IP65

In compliance with EN60598-1 standards

Class of insulation: I

Installation: the luminaire is equipped with 400mm cable and a 2-way terminal block for 3-conductor cables - IP68. During the installation and the maintenance of the fixtures it is important to be careful and avoid damages on the paint coating.