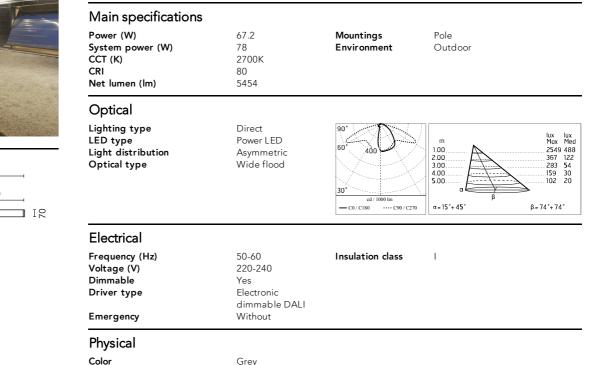

## Dooku 600 Single Top Pole Ø102 mm Asymmetric Optic **Dimmable Dali**

539116-300.6 - Grey

Projector for installation on wall or on pole (Ø76mm or Ø102mm).

Configuration: extruded aluminium structure with die-cast closing ends, EN AB-47100 alloy (low copper content). Glass diffuser: extra-clear with silk-screen border, fixed to the aluminium through a robotic gluing system. Double layer coating for high resistance to corrosion: the aluminium components are painted with a double coat using powders which are compliant with QUALICOAT standards: a first layer of epoxy powder (with excellent chemical and mechanical resistance) and a second finishing layer of polyester powder (resistant to UV rays and atmospheric agents). The entire painting process of the aluminium fitting starts from components which have been sand-blasted in advance to make the surface more porous and increase the adherence of the paint. Ares effects alkaline and acid washing to clean the surfaces completely, then rinses with demineralised water to remove any residue particles, subsequently a chemical conversion treatment is done to protect against rusting.