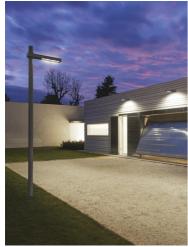

# Dooku 600 Double Top Pole Ø76 mm Foot&Cycle Optic Dimmable Dali

539017-300.6 - Grey

Projector for installation on wall or on pole (Ø76mm or Ø102mm).

Configuration: extruded aluminium structure with die-cast closing ends, EN AB-47100 alloy (low copper content). Glass diffuser: extra-clear with silk-screen border, fixed to the aluminium through a robotic gluing system. Double layer coating for high resistance to corrosion: the aluminium components are painted with a double coat using powders which are compliant with QUALICOAT standards: a first layer of epoxy powder (with excellent chemical and mechanical resistance) and a second finishing layer of polyester powder (resistant to UV rays and atmospheric agents). The entire painting process of the aluminium fitting starts from components which have been sand-blasted in advance to make the surface more porous and increase the adherence of the paint. Ares effects alkaline and acid washing to clean the surfaces completely, then rinses with demineralised water to remove any residue particles, subsequently a chemical conversion treatment is done to protect against rusting. Protection rating: IP65