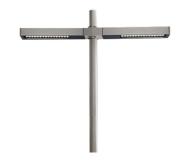

# Dooku 600 Double Top Pole Ø76 mm Foot&Cycle Optic Dimmable Dali

539017-300.6 - Grey

Projector for installation on wall or on pole (Ø76mm or Ø102mm).

Configuration: extruded aluminium structure with die-cast closing ends, EN AB-47100 alloy (low copper content). Glass diffuser: extra-clear with silk-screen border, fixed to the aluminium through a robotic gluing system. Double layer coating for high resistance to corrosion: the aluminium components are painted with a double coat using powders which are compliant with QUALICOAT standards: a first layer of epoxy powder (with excellent chemical and mechanical resistance) and a second finishing layer of polyester powder (resistant to UV rays and atmospheric agents). The entire painting process of the aluminium fitting starts from components which have been sand-blasted in advance to make the surface more porous and increase the adherence of the paint. Ares effects alkaline and acid washing to clean the surfaces completely, then rinses with demineralised water to remove any residue particles, subsequently a chemical conversion treatment is done to protect against rusting. Protection rating: IP65