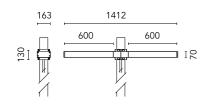

# Dooku 600 Double Top Pole Ø76 mm Foot&Cycle Optic Dimmable Dali

237

Base) mm Ø76 mm 248.6

Pole Franco/Perseo/Dooku h 4500(with Base) mm Ø76 mm 249.6

Pole Franco/Perseo/Dooku h 3500(+500 Pole Franco/Perseo/Dooku h 4500(+500 Base Plate and Fixing Bolts for Pole Ø mm Inground) mm Ø76 mm 250.6

mm Inground) mm Ø76 mm 251.6

102 mm h 4000/5000 mm with Base 116