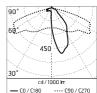

## Optical

Net lumen (lm)

| Lighting type      | Direct     |
|--------------------|------------|
| LED type           | Power LED  |
| Light distribution | Symmetric  |
| Optical type       | Wide flood |