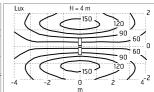

## Optical

Net lumen (lm)

| Lighting type      | Direct     |
|--------------------|------------|
| LED type           | Power LED  |
| Light distribution | Symmetric  |
| Optical type       | Wide flood |