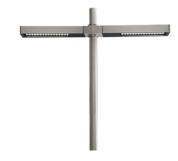

# Dooku 600 Double Top Pole Ø76 mm Foot&Cycle Optic Dimmable 1-10V

539112-310.6 - Grey

Projector for installation on wall or on pole (Ø76mm or Ø102mm).

Configuration: extruded aluminium structure with die-cast closing ends, EN AB-47100 alloy (low copper content). Glass diffuser: extra-clear with silk-screen border, fixed to the aluminium through a robotic gluing system. Double layer coating for high resistance to corrosion: the aluminium components are painted with a double coat using powders which are compliant with QUALICOAT standards: a first layer of epoxy powder (with excellent chemical and mechanical resistance) and a second finishing layer of polyester powder (resistant to UV rays and atmospheric agents). The entire painting process of the aluminium fitting starts from components which have been sand-blasted in advance to make the surface more porous and increase the adherence of the paint. Ares effects alkaline and acid washing to clean the surfaces completely, then rinses with demineralised water to remove any residue particles, subsequently a chemical conversion treatment is done to protect against rusting. Protection rating: IP65