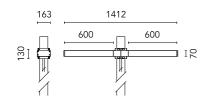

## Dooku 600 Double Top Pole Ø76 mm Foot&Cycle Optic Dimmable 1-10V

SPD (Surge Protection Device) 237

Pole Franco/Perseo/Dooku h 3500(with Base) mm Ø76 mm 248.6

Pole Franco/Perseo/Dooku h 4500(with Base) mm Ø76 mm 249.6

Pole Franco/Perseo/Dooku h 3500(+500 Pole Franco/Perseo/Dooku h 4500(+500 Base Plate and Fixing Bolts for Pole Ø mm Inground) mm Ø76 mm 250.6

mm Inground) mm Ø76 mm 251.6

102 mm h 4000/5000 mm with Base 116