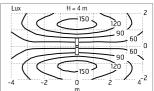

### Optical

Net lumen (lm)

| Lighting type      | Direct     |
|--------------------|------------|
| LED type           | Power LED  |
| Light distribution | Symmetric  |
| Optical type       | Wide flood |