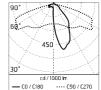

### Optical

Net lumen (lm)

| Lighting type      | Direct     |
|--------------------|------------|
| LED type           | Power LED  |
| Light distribution | Symmetric  |
| Optical type       | Wide flood |