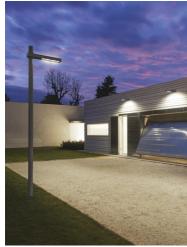

# Dooku 600 Double Top Pole Ø76 mm Foot&Cycle Optic Dimmable 1-10V

539112-310.6 - Grey

Projector for installation on wall or on pole (Ø76mm or Ø102mm).

Configuration: extruded aluminium structure with die-cast closing ends, EN AB-47100 alloy (low copper content). Glass diffuser: extra-clear with silk-screen border, fixed to the aluminium through a robotic gluing system. Double layer coating for high resistance to corrosion: the aluminium components are painted with a double coat using powders which are compliant with QUALICOAT standards: a first layer of epoxy powder (with excellent chemical and mechanical resistance) and a second finishing layer of polyester powder (resistant to UV rays and atmospheric agents). The entire painting process of the aluminium fitting starts from components which have been sand-blasted in advance to make the surface more porous and increase the adherence of the paint. Ares effects alkaline and acid washing to clean the surfaces completely, then rinses with demineralised water to remove any residue particles, subsequently a chemical conversion treatment is done to protect against rusting. Protection rating: IP65