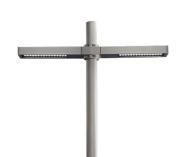

## Dooku 600 Double Top Pole Ø102 mm Street Optic

539122.3 - Anthracite

## Projector for installation on wall or on pole (Ø76mm or Ø102mm).

Configuration: extruded aluminium structure with die-cast closing ends, EN AB-47100 alloy (low copper content). Glass diffuser: extra-clear with silk-screen border, fixed to the aluminium through a robotic gluing system. Double layer coating for high resistance to corrosion: the aluminium components are painted with a double coat using powders which are compliant with QUALICOAT standards: a first layer of epoxy powder (with excellent chemical and mechanical resistance) and a second finishing layer of polyester powder (resistant to UV rays and atmospheric agents). The entire painting process of the aluminium fitting starts from components which have been sand-blasted in advance to make the surface more porous and increase the adherence of the paint. Ares effects alkaline and acid washing to clean the surfaces completely, then rinses with demineralised water to remove any residue particles, subsequently a chemical conversion treatment is done to protect against rusting. Protection rating: IP65

## Dooku 600 Double Top Pole Ø102 mm Street Optic