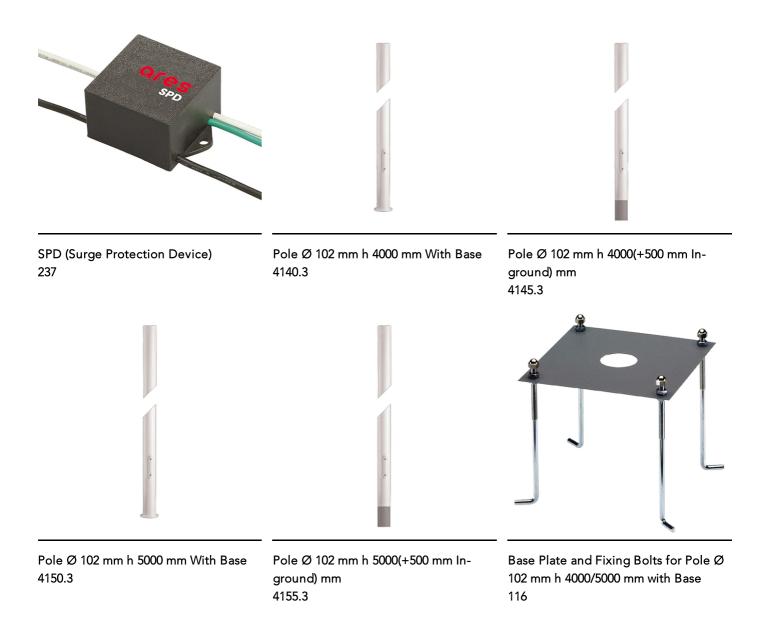

|

## Dooku 600 Double Top Pole Ø102 mm Street Optic