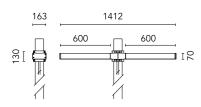

## Dooku 600 Double Top Pole Ø102 mm Street Optic

539122.3 - Anthracite

## Dooku 600 Double Top Pole Ø102 mm Street Optic