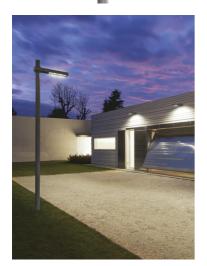

## Dooku 600 Double Top Pole Ø102 mm Street Optic

539122.3 - Anthracite

## Dooku 600 Double Top Pole Ø102 mm Street Optic