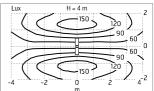

## Optical

Net lumen (lm)

| Lighting type      | Direct     |
|--------------------|------------|
| LED type           | Power LED  |
| Light distribution | Symmetric  |
| Optical type       | Wide flood |