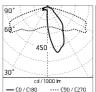

## Optical

Net lumen (lm)

| Lighting type      | Direct     |
|--------------------|------------|
| LED type           | Power LED  |
| Light distribution | Symmetric  |
| Optical type       | Wide flood |