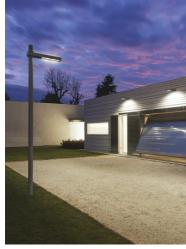

# Dooku 600 Double Top Pole Ø102 mm Foot&Cycle Optic Dimmable Dali

539124-300.6 - Grey

Projector for installation on wall or on pole (Ø76mm or Ø102mm).

Configuration: extruded aluminium structure with die-cast closing ends, EN AB-47100 alloy (low copper content). Glass diffuser: extra-clear with silk-screen border, fixed to the aluminium through a robotic gluing system. Double layer coating for high resistance to corrosion: the aluminium components are painted with a double coat using powders which are compliant with QUALICOAT standards: a first layer of epoxy powder (with excellent chemical and mechanical resistance) and a second finishing layer of polyester powder (resistant to UV rays and atmospheric agents). The entire painting process of the aluminium fitting starts from components which have been sand-blasted in advance to make the surface more porous and increase the adherence of the paint. Ares effects alkaline and acid washing to clean the surfaces completely, then rinses with demineralised water to remove any residue particles, subsequently a chemical conversion treatment is done to protect against rusting. Protection rating: IP65

# Dooku 600 Double Top Pole Ø102 mm Foot&Cycle Optic Dimmable Dali

Pole  $\varnothing$  102 mm h 5000 mm With Base 4150.6

Pole Ø 102 mm h 5000(+500 mm Inground) mm 4155.6

Base Plate and Fixing Bolts for Pole  $\varnothing$  102 mm h 4000/5000 mm with Base 116