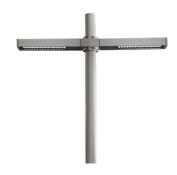

# Dooku 600 Double Top Pole Ø102 mm Foot&Cycle Optic Dimmable Dali

539124-300.6 - Grey

Projector for installation on wall or on pole (Ø76mm or Ø102mm).

Configuration: extruded aluminium structure with die-cast closing ends, EN AB-47100 alloy (low copper content). Glass diffuser: extra-clear with silk-screen border, fixed to the aluminium through a robotic gluing system. Double layer coating for high resistance to corrosion: the aluminium components are painted with a double coat using powders which are compliant with QUALICOAT standards: a first layer of epoxy powder (with excellent chemical and mechanical resistance) and a second finishing layer of polyester powder (resistant to UV rays and atmospheric agents). The entire painting process of the aluminium fitting starts from components which have been sand-blasted in advance to make the surface more porous and increase the adherence of the paint. Ares effects alkaline and acid washing to clean the surfaces completely, then rinses with demineralised water to remove any residue particles, subsequently a chemical conversion treatment is done to protect against rusting. Protection rating: IP65