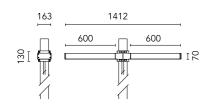

# Dooku 600 Double Top Pole Ø102 mm Foot&Cycle Optic Dimmable Dali

Pole  $\varnothing$  102 mm h 5000 mm With Base 4150.6

Pole Ø 102 mm h 5000(+500 mm Inground) mm 4155.6

Base Plate and Fixing Bolts for Pole  $\varnothing$  102 mm h 4000/5000 mm with Base 116