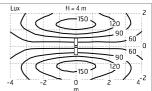

## Optical

Net lumen (lm)

| Lighting type      | Direct     |
|--------------------|------------|
| LED type           | Power LED  |
| Light distribution | Symmetric  |
| Optical type       | Wide flood |