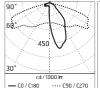

## Optical

Net lumen (lm)

| Lighting type      | Direct     |
|--------------------|------------|
| LED type           | Power LED  |
| Light distribution | Symmetric  |
| Optical type       | Wide flood |