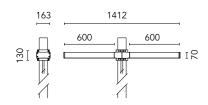

# Dooku 600 Double Top Pole Ø102 mm Foot&Cycle Optic Dimmable Dali

Pole  $\varnothing$  102 mm h 5000 mm With Base 4150.6

Pole Ø 102 mm h 5000(+500 mm Inground) mm 4155.6

Base Plate and Fixing Bolts for Pole  $\varnothing$  102 mm h 4000/5000 mm with Base 116