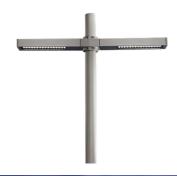

# Dooku 600 Double Top Pole Ø102 mm Foot&Cycle Optic Dimmable Dali

539122-300.6 - Grey

Projector for installation on wall or on pole (Ø76mm or Ø102mm).

Configuration: extruded aluminium structure with die-cast closing ends, EN AB-47100 alloy (low copper content). Glass diffuser: extra-clear with silk-screen border, fixed to the aluminium through a robotic gluing system. Double layer coating for high resistance to corrosion: the aluminium components are painted with a double coat using powders which are compliant with QUALICOAT standards: a first layer of epoxy powder (with excellent chemical and mechanical resistance) and a second finishing layer of polyester powder (resistant to UV rays and atmospheric agents). The entire painting process of the aluminium fitting starts from components which have been sand-blasted in advance to make the surface more porous and increase the adherence of the paint. Ares effects alkaline and acid washing to clean the surfaces completely, then rinses with demineralised water to remove any residue particles, subsequently a chemical conversion treatment is done to protect against rusting. Protection rating: IP65

# Dooku 600 Double Top Pole Ø102 mm Foot&Cycle Optic Dimmable Dali

Pole  $\varnothing$  102 mm h 5000 mm With Base 4150.6

Pole Ø 102 mm h 5000(+500 mm Inground) mm 4155.6

Base Plate and Fixing Bolts for Pole  $\varnothing$  102 mm h 4000/5000 mm with Base 116