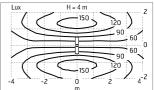

#### Optical

Net lumen (lm)

| Lighting type      | Direct     |
|--------------------|------------|
| LED type           | Power LED  |
| Light distribution | Symmetric  |
| Optical type       | Wide flood |