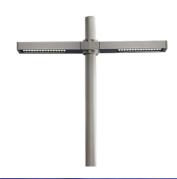

# Dooku 600 Double Top Pole Ø102 mm Foot&Cycle Optic Dimmable Dali

539036-300.6 - Grey

Projector for installation on wall or on pole (Ø76mm or Ø102mm).

Configuration: extruded aluminium structure with die-cast closing ends, EN AB-47100 alloy (low copper content). Glass diffuser: extra-clear with silk-screen border, fixed to the aluminium through a robotic gluing system. Double layer coating for high resistance to corrosion: the aluminium components are painted with a double coat using powders which are compliant with QUALICOAT standards: a first layer of epoxy powder (with excellent chemical and mechanical resistance) and a second finishing layer of polyester powder (resistant to UV rays and atmospheric agents). The entire painting process of the aluminium fitting starts from components which have been sand-blasted in advance to make the surface more porous and increase the adherence of the paint. Ares effects alkaline and acid washing to clean the surfaces completely, then rinses with demineralised water to remove any residue particles, subsequently a chemical conversion treatment is done to protect against rusting. Protection rating: IP65

## Dooku 600 Double Top Pole Ø102 mm Foot&Cycle Optic Dimmable Dali

Pole  $\varnothing$  102 mm h 5000 mm With Base 4150.6

Pole Ø 102 mm h 5000(+500 mm Inground) mm 4155.6

Base Plate and Fixing Bolts for Pole  $\varnothing$  102 mm h 4000/5000 mm with Base 116