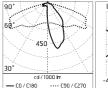

#### Optical

Net lumen (lm)

| Lighting type      | Direct     |
|--------------------|------------|
| LED type           | Power LED  |
| Light distribution | Symmetric  |
| Optical type       | Wide flood |