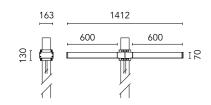

## Dooku 600 Double Top Pole Ø102 mm Foot&Cycle Optic Dimmable Dali

Pole  $\varnothing$  102 mm h 5000 mm With Base 4150.6

Pole Ø 102 mm h 5000(+500 mm Inground) mm 4155.6

Base Plate and Fixing Bolts for Pole  $\varnothing$  102 mm h 4000/5000 mm with Base 116