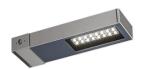

## Dooku 400 Wall Symmetric Optic Dimmable Dali

539074-300.6 - Grey

Projector for installation on wall or on pole (Ø76mm or Ø102mm).

Configuration: extruded aluminium structure with die-cast closing ends, EN AB-47100 alloy (low copper content). Glass diffuser: extra-clear with silk-screen border, fixed to the aluminium through a robotic gluing system. Double layer coating for high resistance to corrosion: the aluminium components are painted with a double coat using powders which are compliant with QUALICOAT standards: a first layer of epoxy powder (with excellent chemical and mechanical resistance) and a second finishing layer of polyester powder (resistant to UV rays and atmospheric agents). The entire painting process of the aluminium fitting starts from components which have been sand-blasted in advance to make the surface more porous and increase the adherence of the paint. Ares effects alkaline and acid washing to clean the surfaces completely, then rinses with demineralised water to remove any residue particles, subsequently a chemical conversion treatment is done to protect against rusting. Protection rating: IP65

#### **Physical**

**Color** Grey