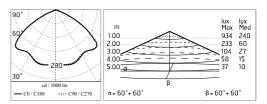

#### Optical

| Direct     |
|------------|
| Power LED  |
| Symmetric  |
| Wide flood |
|            |