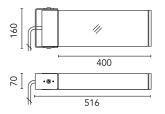

## Dooku 400 Wall Symmetric Optic Dimmable Dali

539074-300.6 - Grey

Projector for installation on wall or on pole (Ø76mm or Ø102mm).

Configuration: extruded aluminium structure with die-cast closing ends, EN AB-47100 alloy (low copper content). Glass diffuser: extra-clear with silk-screen border, fixed to the aluminium through a robotic gluing system. Double layer coating for high resistance to corrosion: the aluminium components are painted with a double coat using powders which are compliant with QUALICOAT standards: a first layer of epoxy powder (with excellent chemical and mechanical resistance) and a second finishing layer of polyester powder (resistant to UV rays and atmospheric agents). The entire painting process of the aluminium fitting starts from components which have been sand-blasted in advance to make the surface more porous and increase the adherence of the paint. Ares effects alkaline and acid washing to clean the surfaces completely, then rinses with demineralised water to remove any residue particles, subsequently a chemical conversion treatment is done to protect against rusting. Protection rating: IP65