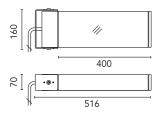

In compliance with EN60598-1 standards

Class of insulation: I

Installation: the luminaire is equipped with 400mm cable and a 2-way terminal block for 3-conductor cables - IP68. During the installation and the maintenance of the fixtures it is important to be careful and avoid damages on the paint coating.