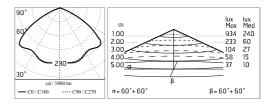

### Main specifications

| Power (W)        | 33.6  | Mountings   | Pole, Wall surface |
|------------------|-------|-------------|--------------------|
| System power (W) | 39    | Environment | Outdoor            |
| CCT (K)          | 3000K |             |                    |
| CRI              | 80    |             |                    |
| Net lumen (lm)   | 3198  |             |                    |

#### Optical

| Lighting type      | Direct     |
|--------------------|------------|
| LED type           | Power LED  |
| Light distribution | Symmetric  |
| Optical type       | Wide flood |