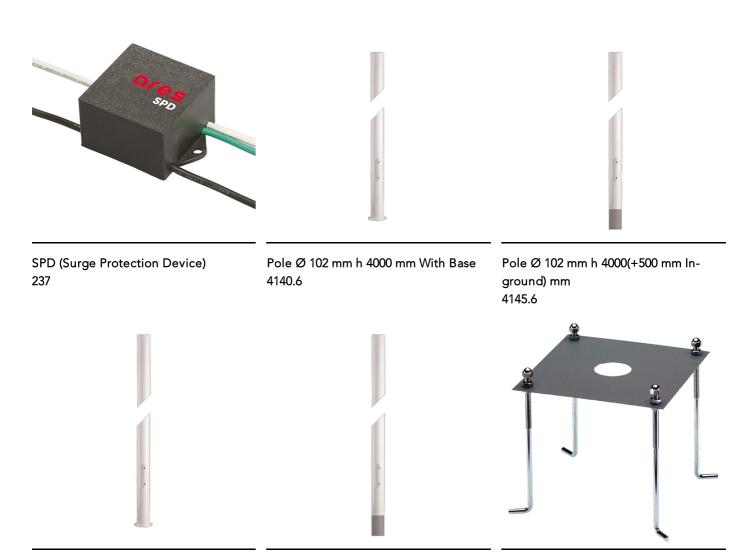

# Dooku 400 Wall Symmetric Optic Dimmable 1-10V

Pole Ø 102 mm h 5000 mm With Base 4150.6

Pole Ø 102 mm h 5000(+500 mm Inground) mm 4155.6

Base Plate and Fixing Bolts for Pole  $\varnothing$  102 mm h 4000/5000 mm with Base 116