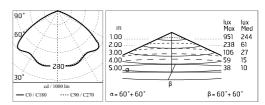

#### Main specifications

| Power (W)        | 33.6  | Mountings   | Pole    |
|------------------|-------|-------------|---------|
| System power (W) | 39    | Environment | Outdoor |
| CCT (K)          | 4000K |             |         |
| CRI              | 80    |             |         |
| Net lumen (lm)   | 3374  |             |         |

### Optical

| Lighting type      | Direct     |
|--------------------|------------|
| LED type           | Power LED  |
| Light distribution | Symmetric  |
| Optical type       | Wide flood |