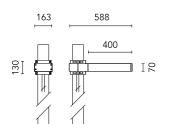

# Dooku 400 Single Top Pole Ø76 mm Symmetric Optic Dimmable Dali

539038-300.6 - Grey

Projector for installation on wall or on pole (Ø76mm or Ø102mm).

Configuration: extruded aluminium structure with die-cast closing ends, EN AB-47100 alloy (low copper content). Glass diffuser: extra-clear with silk-screen border, fixed to the aluminium through a robotic gluing system. Double layer coating for high resistance to corrosion: the aluminium components are painted with a double coat using powders which are compliant with QUALICOAT standards: a first layer of epoxy powder (with excellent chemical and mechanical resistance) and a second finishing layer of polyester powder (resistant to UV rays and atmospheric agents). The entire painting process of the aluminium fitting starts from components which have been sand-blasted in advance to make the surface more porous and increase the adherence of the paint. Ares effects alkaline and acid washing to clean the surfaces completely, then rinses with demineralised water to remove any residue particles, subsequently a chemical conversion treatment is done to protect against rusting. Protection rating: IP65

#### Main specifications

| Power (W)        | 33.6  | Mountings   | Pole    |
|------------------|-------|-------------|---------|
| System power (W) | 39    | Environment | Outdoor |
| CCT (K)          | 4000K |             |         |
| CRI              | 80    |             |         |
| Net lumen (lm)   | 3374  |             |         |