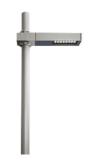

# Dooku 400 Single Top Pole Ø76 mm Symmetric Optic Dimmable Dali

539038-300.6 - Grey

Projector for installation on wall or on pole (Ø76mm or Ø102mm).

Configuration: extruded aluminium structure with die-cast closing ends, EN AB-47100 alloy (low copper content). Glass diffuser: extra-clear with silk-screen border, fixed to the aluminium through a robotic gluing system. Double layer coating for high resistance to corrosion: the aluminium components are painted with a double coat using powders which are compliant with QUALICOAT standards: a first layer of epoxy powder (with excellent chemical and mechanical resistance) and a second finishing layer of polyester powder (resistant to UV rays and atmospheric agents). The entire painting process of the aluminium fitting starts from components which have been sand-blasted in advance to make the surface more porous and increase the adherence of the paint. Ares effects alkaline and acid washing to clean the surfaces completely, then rinses with demineralised water to remove any residue particles, subsequently a chemical conversion treatment is done to protect against rusting. Protection rating: IP65