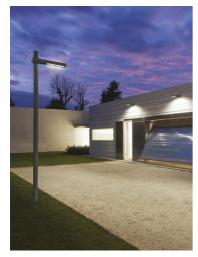

## Dooku 400 Single Top Pole Ø76 mm Symmetric Optic Dimmable 1-10V

539078-310.6 - Grey

Projector for installation on wall or on pole (Ø76mm or Ø102mm).

Configuration: extruded aluminium structure with die-cast closing ends, EN AB-47100 alloy (low copper content). Glass diffuser: extra-clear with silk-screen border, fixed to the aluminium through a robotic gluing system. Double layer coating for high resistance to corrosion: the aluminium components are painted with a double coat using powders which are compliant with QUALICOAT standards: a first layer of epoxy powder (with excellent chemical and mechanical resistance) and a second finishing layer of polyester powder (resistant to UV rays and atmospheric agents). The entire painting process of the aluminium fitting starts from components which have been sand-blasted in advance to make the surface more porous and increase the adherence of the paint. Ares effects alkaline and acid washing to clean the surfaces completely, then rinses with demineralised water to remove any residue particles, subsequently a chemical conversion treatment is done to protect against rusting. Protection rating: IP65