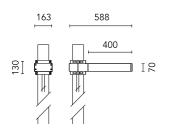

# Dooku 400 Single Top Pole Ø76 mm Symmetric Optic Dimmable 1-10V

248.6

Pole Franco/Perseo/Dooku h 4500(with 249.6

Pole Franco/Perseo/Dooku h 3500(+500 Pole Franco/Perseo/Dooku h 4500(+500 Base Plate and Fixing Bolts for Pole Ø mm Inground) mm Ø76 mm 250.6

mm Inground) mm Ø76 mm 251.6

102 mm h 4000/5000 mm with Base 116