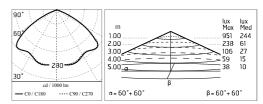

#### Main specifications

| Power (W)        | 33.6  | Mountings   | Pole    |
|------------------|-------|-------------|---------|
| System power (W) | 39    | Environment | Outdoor |
| CCT (K)          | 2700K |             |         |
| CRI              | 80    |             |         |
| Net lumen (lm)   | 2946  |             |         |

### Optical

| Lighting type      | Direct     |
|--------------------|------------|
| LED type           | Power LED  |
| Light distribution | Symmetric  |
| Optical type       | Wide flood |