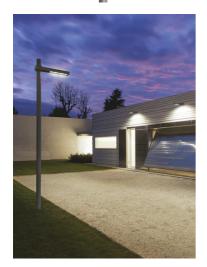

## Dooku 400 Single Top Pole Ø76 mm Street Optic Dimmable Dali

539042-300.6 - Grey

Projector for installation on wall or on pole (Ø76mm or Ø102mm).

Configuration: extruded aluminium structure with die-cast closing ends, EN AB-47100 alloy (low copper content). Glass diffuser: extra-clear with silk-screen border, fixed to the aluminium through a robotic gluing system. Double layer coating for high resistance to corrosion: the aluminium components are painted with a double coat using powders which are compliant with QUALICOAT standards: a first layer of epoxy powder (with excellent chemical and mechanical resistance) and a second finishing layer of polyester powder (resistant to UV rays and atmospheric agents). The entire painting process of the aluminium fitting starts from components which have been sand-blasted in advance to make the surface more porous and increase the adherence of the paint. Ares effects alkaline and acid washing to clean the surfaces completely, then rinses with demineralised water to remove any residue particles, subsequently a chemical conversion treatment is done to protect against rusting. Protection rating: IP65