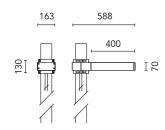

## Dooku 400 Single Top Pole Ø76 mm Street Optic Dimmable Dali

539042-300.6 - Grey

Projector for installation on wall or on pole (Ø76mm or Ø102mm).

Configuration: extruded aluminium structure with die-cast closing ends, EN AB-47100 alloy (low copper content). Glass diffuser: extra-clear with silk-screen border, fixed to the aluminium through a robotic gluing system. Double layer coating for high resistance to corrosion: the aluminium components are painted with a double coat using powders which are compliant with QUALICOAT standards: a first layer of epoxy powder (with excellent chemical and mechanical resistance) and a second finishing layer of polyester powder (resistant to UV rays and atmospheric agents). The entire painting process of the aluminium fitting starts from components which have been sand-blasted in advance to make the surface more porous and increase the adherence of the paint. Ares effects alkaline and acid washing to clean the surfaces completely, then rinses with demineralised water to remove any residue particles, subsequently a chemical conversion treatment is done to protect against rusting. Protection rating: IP65

In compliance with EN60598-1 standards

Class of insulation: I

Installation: the luminaire is equipped with 400mm cable and a 2-way terminal block for 3-conductor cables - IP68. During the installation and the maintenance of the fixtures it is important to be careful and avoid damages on the paint coating.