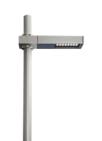

## Dooku 400 Single Top Pole Ø76 mm Street Optic Dimmable Dali

539042-300.6 - Grey

Projector for installation on wall or on pole (Ø76mm or Ø102mm).

Configuration: extruded aluminium structure with die-cast closing ends, EN AB-47100 alloy (low copper content). Glass diffuser: extra-clear with silk-screen border, fixed to the aluminium through a robotic gluing system. Double layer coating for high resistance to corrosion: the aluminium components are painted with a double coat using powders which are compliant with QUALICOAT standards: a first layer of epoxy powder (with excellent chemical and mechanical resistance) and a second finishing layer of polyester powder (resistant to UV rays and atmospheric agents). The entire painting process of the aluminium fitting starts from components which have been sand-blasted in advance to make the surface more porous and increase the adherence of the paint. Ares effects alkaline and acid washing to clean the surfaces completely, then rinses with demineralised water to remove any residue particles, subsequently a chemical conversion treatment is done to protect against rusting. Protection rating: IP65