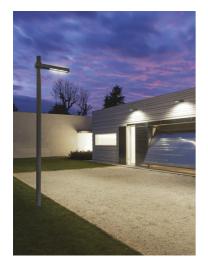

## Dooku 400 Single Top Pole Ø76 mm Street Optic Dimmable Dali

539041-300.6 - Grey

Projector for installation on wall or on pole (Ø76mm or Ø102mm).

Configuration: extruded aluminium structure with die-cast closing ends, EN AB-47100 alloy (low copper content). Glass diffuser: extra-clear with silk-screen border, fixed to the aluminium through a robotic gluing system. Double layer coating for high resistance to corrosion: the aluminium components are painted with a double coat using powders which are compliant with QUALICOAT standards: a first layer of epoxy powder (with excellent chemical and mechanical resistance) and a second finishing layer of polyester powder (resistant to UV rays and atmospheric agents). The entire painting process of the aluminium fitting starts from components which have been sand-blasted in advance to make the surface more porous and increase the adherence of the paint. Ares effects alkaline and acid washing to clean the surfaces completely, then rinses with demineralised water to remove any residue particles, subsequently a chemical conversion treatment is done to protect against rusting.