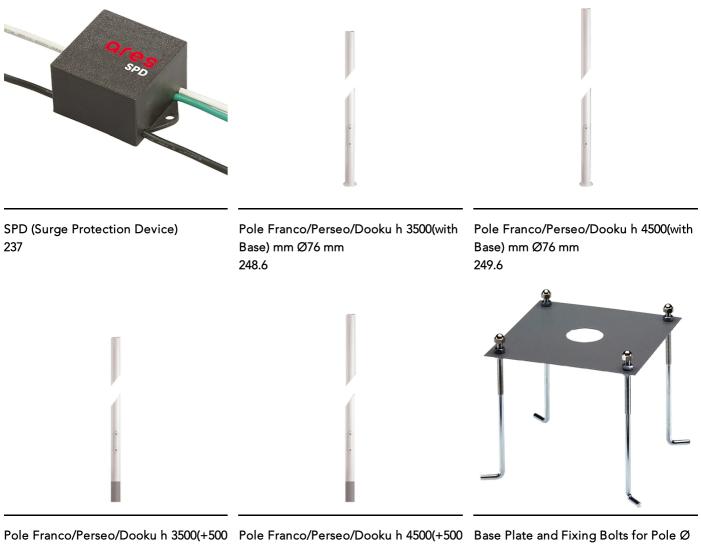

## Dooku 400 Single Top Pole Ø76 mm Street Optic Dimmable Dali

Pole Franco/Perseo/Dooku h 3500(+5) mm Inground) mm Ø76 mm 250.6 Pole Franco/Perseo/Dooku h 4500(+500 mm Inground) mm Ø76 mm 251.6 Base Plate and Fixing Bolts for Pole Ø 102 mm h 4000/5000 mm with Base 116