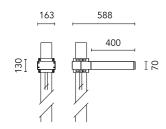

## Dooku 400 Single Top Pole Ø76 mm Street Optic Dimmable Dali

539041-300.6 - Grey

Projector for installation on wall or on pole (Ø76mm or Ø102mm).

Configuration: extruded aluminium structure with die-cast closing ends, EN AB-47100 alloy (low copper content). Glass diffuser: extra-clear with silk-screen border, fixed to the aluminium through a robotic gluing system. Double layer coating for high resistance to corrosion: the aluminium components are painted with a double coat using powders which are compliant with QUALICOAT standards: a first layer of epoxy powder (with excellent chemical and mechanical resistance) and a second finishing layer of polyester powder (resistant to UV rays and atmospheric agents). The entire painting process of the aluminium fitting starts from components which have been sand-blasted in advance to make the surface more porous and increase the adherence of the paint. Ares effects alkaline and acid washing to clean the surfaces completely, then rinses with demineralised water to remove any residue particles, subsequently a chemical conversion treatment is done to protect against rusting.

Protection rating: IP65

In compliance with EN60598-1 standards

Class of insulation: I

Installation: the luminaire is equipped with 400mm cable and a 2-way terminal block for 3-conductor cables - IP68. During the installation and the maintenance of the fixtures it is important to be careful and avoid damages on the paint coating.