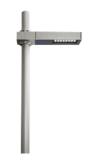

# Dooku 400 Single Top Pole Ø76 mm Street Optic Dimmable 1-10V

539080-310.6 - Grey

Projector for installation on wall or on pole (Ø76mm or Ø102mm).

Configuration: extruded aluminium structure with die-cast closing ends, EN AB-47100 alloy (low copper content). Glass diffuser: extra-clear with silk-screen border, fixed to the aluminium through a robotic gluing system. Double layer coating for high resistance to corrosion: the aluminium components are painted with a double coat using powders which are compliant with QUALICOAT standards: a first layer of epoxy powder (with excellent chemical and mechanical resistance) and a second finishing layer of polyester powder (resistant to UV rays and atmospheric agents). The entire painting process of the aluminium fitting starts from components which have been sand-blasted in advance to make the surface more porous and increase the adherence of the paint. Ares effects alkaline and acid washing to clean the surfaces completely, then rinses with demineralised water to remove any residue particles, subsequently a chemical conversion treatment is done to protect against rusting. Protection rating: IP65