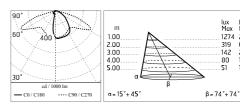

#### Main specifications

| Power (W)        | 33.6  | Mountings   | Pole    |
|------------------|-------|-------------|---------|
| System power (W) | 39    | Environment | Outdoor |
| CCT (K)          | 2700K |             |         |
| CRI              | 80    |             |         |

## Optical

Net lumen (lm)

| Lighting type      | Direct     |
|--------------------|------------|
| LED type           | Power LED  |
| Light distribution | Asymmetric |
| Optical type       | Wide flood |