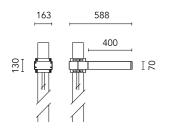

# Dooku 400 Single Top Pole Ø76 mm Street Optic Dimmable 1-10V

539080-310.6 - Grey

Projector for installation on wall or on pole (Ø76mm or Ø102mm).

Configuration: extruded aluminium structure with die-cast closing ends, EN AB-47100 alloy (low copper content). Glass diffuser: extra-clear with silk-screen border, fixed to the aluminium through a robotic gluing system. Double layer coating for high resistance to corrosion: the aluminium components are painted with a double coat using powders which are compliant with QUALICOAT standards: a first layer of epoxy powder (with excellent chemical and mechanical resistance) and a second finishing layer of polyester powder (resistant to UV rays and atmospheric agents). The entire painting process of the aluminium fitting starts from components which have been sand-blasted in advance to make the surface more porous and increase the adherence of the paint. Ares effects alkaline and acid washing to clean the surfaces completely, then rinses with demineralised water to remove any residue particles, subsequently a chemical conversion treatment is done to protect against rusting. Protection rating: IP65