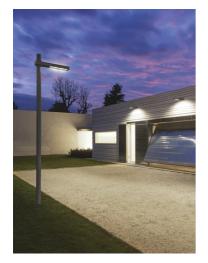

## Dooku 400 Single Top Pole Ø76 mm Street Optic Dimmable 1-10V

## 539080-310.3 - Anthracite

Projector for installation on wall or on pole (Ø76mm or Ø102mm).

Configuration: extruded aluminium structure with die-cast closing ends, EN AB-47100 alloy (low copper content). Glass diffuser: extra-clear with silk-screen border, fixed to the aluminium through a robotic gluing system. Double layer coating for high resistance to corrosion: the aluminium components are painted with a double coat using powders which are compliant with QUALICOAT standards: a first layer of epoxy powder (with excellent chemical and mechanical resistance) and a second finishing layer of polyester powder (resistant to UV rays and atmospheric agents). The entire painting process of the aluminium fitting starts from components which have been sand-blasted in advance to make the surface more porous and increase the adherence of the paint. Ares effects alkaline and acid washing to clean the surfaces completely, then rinses with demineralised water to remove any residue particles, subsequently a chemical conversion treatment is done to protect against rusting.