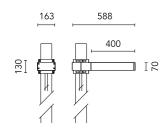

## Dooku 400 Single Top Pole Ø76 mm Street Optic Dimmable 1-10V

Protection rating: IP65

In compliance with EN60598-1 standards

Class of insulation: I

Installation: the luminaire is equipped with 400mm cable and a 2-way terminal block for 3-conductor cables - IP68. During the installation and the maintenance of the fixtures it is important to be careful and avoid damages on the paint coating.