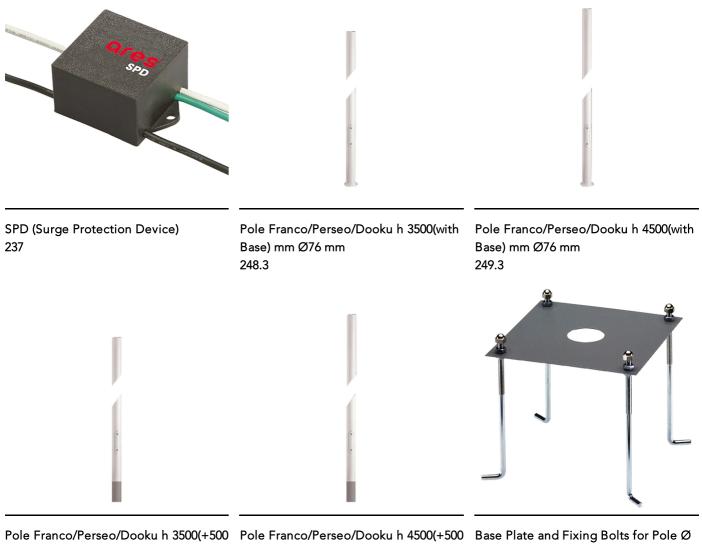

## Dooku 400 Single Top Pole Ø76 mm Street Optic Dimmable 1-10V

mm Inground) mm Ø76 mm 250.3 Pole Franco/Perseo/Dooku h 4500(+500 mm Inground) mm Ø76 mm 251.3 Base Plate and Fixing Bolts for Pole Ø 102 mm h 4000/5000 mm with Base 116