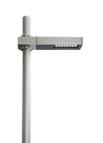

## Dooku 400 Single Top Pole Ø76 mm Street Optic Dimmable 1-10V

## 539080-310.3 - Anthracite

Projector for installation on wall or on pole (Ø76mm or Ø102mm).

Configuration: extruded aluminium structure with die-cast closing ends, EN AB-47100 alloy (low copper content). Glass diffuser: extra-clear with silk-screen border, fixed to the aluminium through a robotic gluing system. Double layer coating for high resistance to corrosion: the aluminium components are painted with a double coat using powders which are compliant with QUALICOAT standards: a first layer of epoxy powder (with excellent chemical and mechanical resistance) and a second finishing layer of polyester powder (resistant to UV rays and atmospheric agents). The entire painting process of the aluminium fitting starts from components which have been sand-blasted in advance to make the surface more porous and increase the adherence of the paint. Ares effects alkaline and acid washing to clean the surfaces completely, then rinses with demineralised water to remove any residue particles, subsequently a chemical conversion treatment is done to protect against rusting.